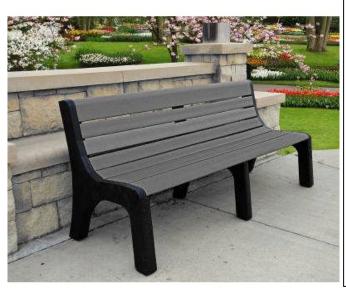

## 4' Newport Recycled Plastic Bench - Portable/Surface Mount.

- 120 lbs.
- Dimensions: 48"W x 12"D x 32 1/4"Ht.
- All holes are pre-drilled and countersunk for plastic lumber.
- Includes a UV protectant.
- Legs have surface mounting holes.
- Recycled plastic black frame.
- Stainless steel hardware included.
- Recycled plastic made from 100% recycled material.
- Slats available in cedar, brown, green and gray with black base.
- Some assembly required.

Item# JP PB4NEW

| JP PB4NEW | 4 Ft. Newport Bench, 120 Lbs. 3 Bases. Portable/Surface Mount. |
|-----------|----------------------------------------------------------------|
| JP PB6NEW | 6 Ft. Newport Bench, 130 Lbs. 3 Bases. Portable/Surface Mount. |
| JP PB8NEW | 8 Ft. Newport Bench, 162 Lbs. 4 Bases. Portable/Surface Mount. |