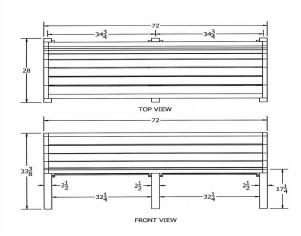

Item# JP PB4NEW

| JP PB4NEW | 4 Ft. Newport Bench, 120 Lbs. 3 Bases. Portable/Surface Mount. |
|-----------|----------------------------------------------------------------|
| JP PB6NEW | 6 Ft. Newport Bench, 130 Lbs. 3 Bases. Portable/Surface Mount. |
| JP PB8NEW | 8 Ft. Newport Bench, 162 Lbs. 4 Bases. Portable/Surface Mount. |