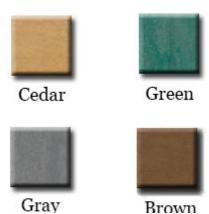

## 4' Newport Recycled Plastic Bench - Portable/Surface Mount.

- 120 lbs.
- Dimensions: 48"W x 12"D x 32 1/4"Ht.
- All holes are pre-drilled and countersunk for plastic lumber.
- Includes a UV protectant.
- Legs have surface mounting holes.
- Recycled plastic black frame.
- Stainless steel hardware included.
- Recycled plastic made from 100% recycled material.
- Slats available in cedar, brown, green and gray with black base.
- Some assembly required.

## Resinwood Slat Colors

National Outdoor Furniture 1210 W. Main Street #296 Riverhead, N.Y. 11901 PHONE (888) 663-4621 E-MAIL nofinc1@gmail.com

www.nationaloutdoorfurniture.com

National Outdoor Furniture 1210 W. Main Street #296 Riverhead, N.Y. 11901 PHONE (888) 663-4621 E-MAIL nofinc1@gmail.com