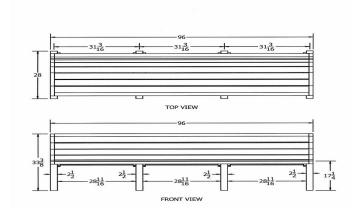

## 4' Newport Recycled Plastic Bench - Portable/Surface Mount.

- 120 lbs.
- Dimensions: 48"W x 12"D x 32 1/4"Ht.
- All holes are pre-drilled and countersunk for plastic lumber.
- Includes a UV protectant.
- Legs have surface mounting holes.
- Recycled plastic black frame.
- Stainless steel hardware included.
- Recycled plastic made from 100% recycled material.
- Slats available in cedar, brown, green and gray with black base.
- Some assembly required.

Item# JP PB4NEW

| JP PB4NEW | 4 Ft. Newport Bench, 120 Lbs. 3 Bases. Portable/Surface Mount. |
|-----------|----------------------------------------------------------------|
| JP PB6NEW | 6 Ft. Newport Bench, 130 Lbs. 3 Bases. Portable/Surface Mount. |
| JP PB8NEW | 8 Ft. Newport Bench, 162 Lbs. 4 Bases. Portable/Surface Mount. |