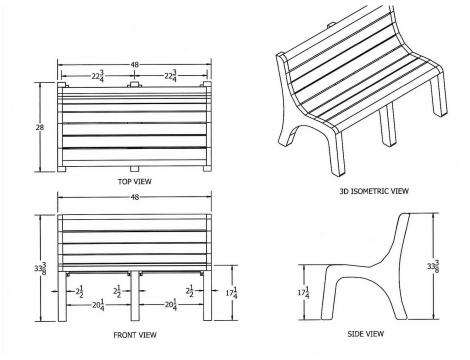

## 4' Newport Recycled Plastic Bench - Portable/Surface Mount.

- 120 lbs.
- Dimensions: 48"W x 12"D x 32 1/4"Ht.
- All holes are pre-drilled and countersunk for plastic lumber.
- Includes a UV protectant.
- Legs have surface mounting holes.
- Recycled plastic black frame.
- Stainless steel hardware included.
- Recycled plastic made from 100% recycled material.
- Slats available in cedar, brown, green and gray with black base.
- Some assembly required.

Item# JP PB4NEW

| JP PB4NEW | 4 Ft. Newport Bench, 120 Lbs. 3 Bases. Portable/Surface Mount. |
|-----------|----------------------------------------------------------------|
| JP PB6NEW | 6 Ft. Newport Bench, 130 Lbs. 3 Bases. Portable/Surface Mount. |
| JP PB8NEW | 8 Ft. Newport Bench, 162 Lbs. 4 Bases. Portable/Surface Mount. |