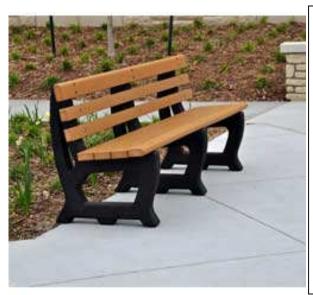

## 4' Brooklyn Recycled Plastic Bench -Portable.

- Also available in 6' length as shown.
- 90 lbs.
- Dim: 48"W x 21"D x 28"Ht.
- Made with two 2" x 6" recycled plastic slats and two black recycled plastic bases.
- All holes are predrilled and countersunk for plastic lumber.
- Includes a UV protectant.
- Maintenance free.
- Available in green, cedar, brown and gray with black base.
- Some assembly required.

Item# JP PB4BROOK

| Model Number | Weight   | Dimensions                   |
|--------------|----------|------------------------------|
| JP PB4BROOK  | 90 Lbs.  | 48"W x 21"D x 28" Ht 2 Bases |
| JP PB6BROOK  | 125 Lbs. | 72"W x 21"D x 28" Ht 3 Bases |