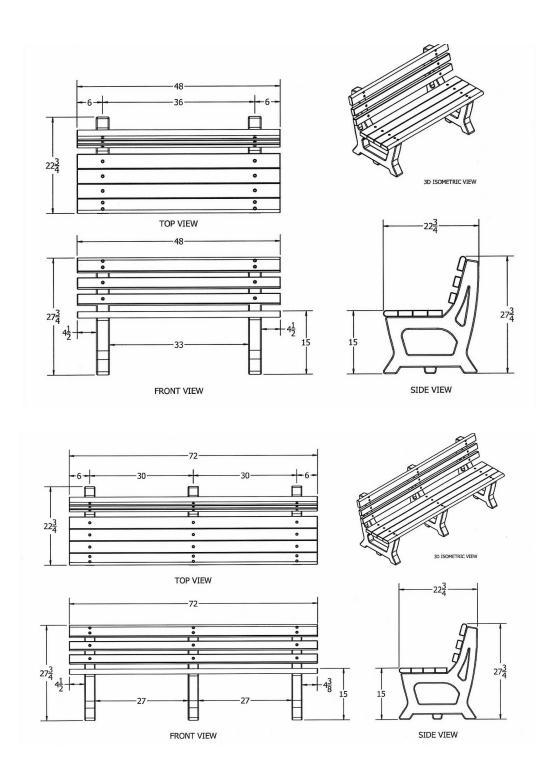

## 4' Brooklyn Recycled Plastic Bench -Portable.

- Also available in 6' length as shown.
- 90 lbs.
- Dim: 48"W x 21"D x 28"Ht.
- Made with two 2" x 6" recycled plastic slats and two black recycled plastic bases.
- All holes are predrilled and countersunk for plastic lumber.
- Includes a UV protectant.
- Maintenance free.
- Available in green, cedar, brown and gray with black base.
- Some assembly required.

Item# JP PB4BROOK

| Model Number | Weight   | Dimensions                   |
|--------------|----------|------------------------------|
| JP PB4BROOK  | 90 Lbs.  | 48"W x 21"D x 28" Ht 2 Bases |
| JP PB6BROOK  | 125 Lbs. | 72"W x 21"D x 28" Ht 3 Bases |