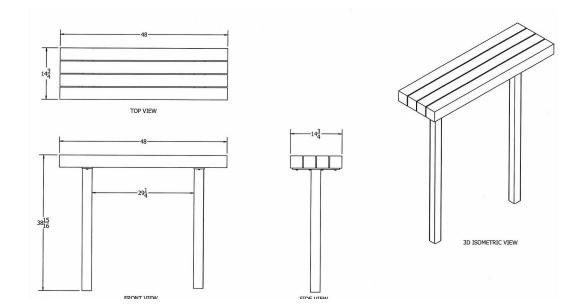

| Model Number | Weight   | Dimensions              |
|--------------|----------|-------------------------|
| JP PB4TRAING | 100 Lbs. | 48"W x 14 3/4"D 2 Bases |
| JP PB6TRAING | 145 Lbs. | 72"W x 14 3/4"D 3 Bases |
| JP PB8TRAING | 195 Lbs. | 96"W x 14 3/4"D 4 Bases |