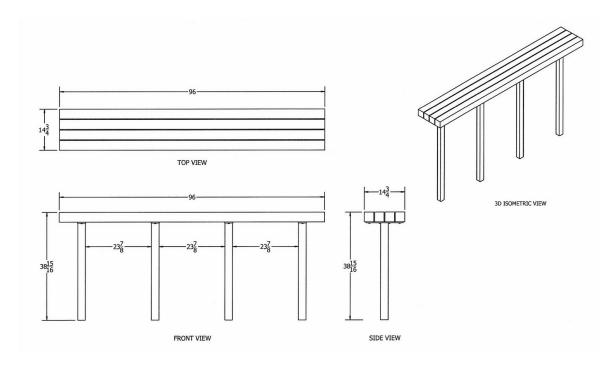

| Model Number | Weight   | Dimensions              |
|--------------|----------|-------------------------|
| JP PB4TRAING | 100 Lbs. | 48"W x 14 3/4"D 2 Bases |
| JP PB6TRAING | 145 Lbs. | 72"W x 14 3/4"D 3 Bases |
| JP PB8TRAING | 195 Lbs. | 96"W x 14 3/4"D 4 Bases |

## **Resinwood Slat Colors**

Green

Gray

Brown

National Outdoor Furniture 1210 W. Main Street #296 Riverhead, N.Y. 11901 PHONE (888) 663-4621 E-MAIL nofinc1@gmail.com www.nationaloutdoorfurniture.com

8 Ft Bench