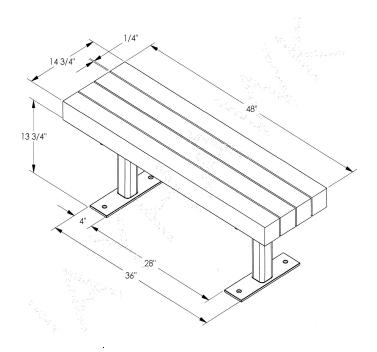

## 4' Trailside Recycled Plastic Bench

- Surface Mount.
- Also available in 6' and 8' lengths. Shown in 4 ft. size.
- 100 lbs.
- Dim: 48"W x 14 3/4"D x 17 5/8"H.
- Made with four 4" x 4" recycled plastic slats and (2) Black powdercoated steel legs.
- All holes are predrilled and countersunk for plastic lumber.
- Includes a UV protectant. Maintenance free
- Four surface mounting wedges included.
- Available in green, gray, brown and cedar with black base.
- Some assembly required.

Item# JP PB4TRA

| Model Number | Weight   | Dimensions                         |
|--------------|----------|------------------------------------|
| JP PB4TRASM  | 100 Lbs. | 48"W x 14 3/4"D x 17 5/8"H 2 Bases |
| JP PB6TRASM  | 145 Lbs. | 72"W x 14 3/4"D x 17 5/8"H 3 Bases |
| JP PB8TRASM  | 195 Lbs. | 96"W x 14 3/4"D x 17 5/8"H 4 Bases |

## 4 Ft. Bench