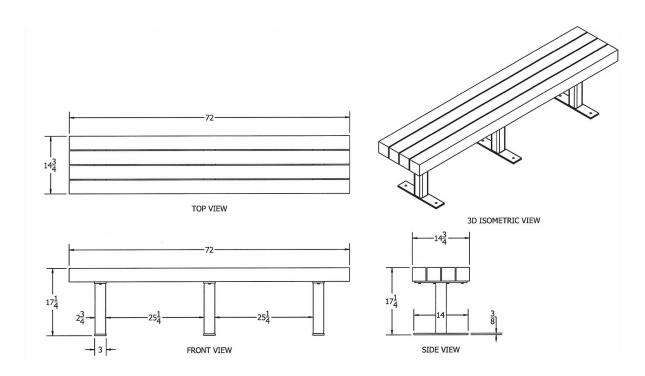

Item# JP PB4TRA

| Model Number | Weight   | Dimensions                         |
|--------------|----------|------------------------------------|
| JP PB4TRASM  | 100 Lbs. | 48"W x 14 3/4"D x 17 5/8"H 2 Bases |
| JP PB6TRASM  | 145 Lbs. | 72"W x 14 3/4"D x 17 5/8"H 3 Bases |
| JP PB8TRASM  | 195 Lbs. | 96"W x 14 3/4"D x 17 5/8"H 4 Bases |

## 6 Ft. Bench

National Outdoor Furniture 1210 W. Main Street #296 Riverhead, N.Y. 11901

PHONE (888) 663-4621 E-MAIL nofinc1@gmail.com

www.nationaloutdoorfurniture.com