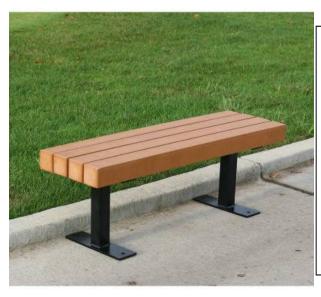

## 4' Trailside Recycled Plastic Bench

- Surface Mount.
- Also available in 6' and 8' lengths. Shown in 4 ft. size.
- 100 lbs.
- Dim: 48"W x 14 3/4"D x 17 5/8"H.
- Made with four 4" x 4" recycled plastic slats and (2) Black powdercoated steel legs.
- All holes are predrilled and countersunk for plastic lumber.
- Includes a UV protectant. Maintenance free
- Four surface mounting wedges included.
- Available in green, gray, brown and cedar with black base.
- Some assembly required.

Item# JP PB4TRA

| Model Number | Weight   | Dimensions                         |
|--------------|----------|------------------------------------|
| JP PB4TRASM  | 100 Lbs. | 48"W x 14 3/4"D x 17 5/8"H 2 Bases |
| JP PB6TRASM  | 145 Lbs. | 72"W x 14 3/4"D x 17 5/8"H 3 Bases |
| JP PB8TRASM  | 195 Lbs. | 96"W x 14 3/4"D x 17 5/8"H 4 Bases |

## 4 Ft. Bench