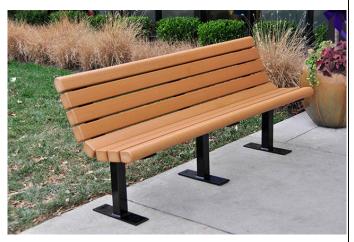

## 4' Jameson Recycled Plastic Bench

- Inground Mount.
- Also available 6' and 8' lengths.
- 140 lbs.
- Dim: 48"W x 11"D x 32 1/2" Ht.
- Made with eight 3" x 4" recycled plastic slats and two black powdercoated bases.
- All holes are predrilled and countersunk for plastic lumber.
- Pre-drilled for surface mounting purposes.
- Includes a UV protectant.
- Maintenance free.
- Slats available in cedar, brown, green and gray with black base.
- Some assembly required.

Item# JP PB4JAMIG

| Model Number | Weight   | Dimensions                                             |
|--------------|----------|--------------------------------------------------------|
| JP PB4JAMIG  | 140 Lbs. | 48"W x 32 1/2"D x 32 1/2" Ht 2 Bases – Inground Mount. |
| JP PB6JAMIG  | 190 Lbs. | 72"W x 32 1/2"D x 32 1/2" Ht 3 Bases - Inground Mount. |
| JP PB8JAMIG  | 240 Lbs. | 84"W x 32 1/2"D x 32 1/2" Ht 4 Bases - Inground Mount. |