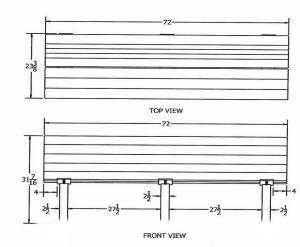

Item# JP PB4JAMIG

| Model Number | Weight   | Dimensions                                             |
|--------------|----------|--------------------------------------------------------|
| JP PB4JAMIG  | 140 Lbs. | 48"W x 32 1/2"D x 32 1/2" Ht 2 Bases – Inground Mount. |
| JP PB6JAMIG  | 190 Lbs. | 72"W x 32 1/2"D x 32 1/2" Ht 3 Bases - Inground Mount. |
| JP PB8JAMIG  | 240 Lbs. | 84"W x 32 1/2"D x 32 1/2" Ht 4 Bases - Inground Mount. |