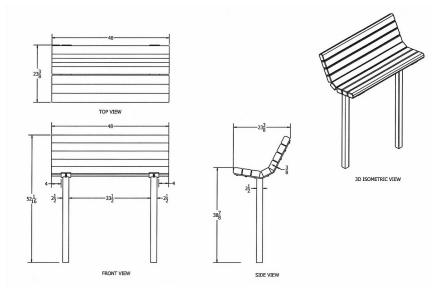

## 4' Jameson Recycled Plastic Bench

- Inground Mount.
- Also available 6' and 8' lengths.
- 140 lbs.
- Dim: 48"W x 11"D x 32 1/2" Ht.
- Made with eight 3" x 4" recycled plastic slats and two black powdercoated bases.
- All holes are predrilled and countersunk for plastic lumber.
- Pre-drilled for surface mounting purposes.
- Includes a UV protectant.
- Maintenance free.
- Slats available in cedar, brown, green and gray with black base.
- Some assembly required.

Item# JP PB4JAMIG

| Model Number | Weight   | Dimensions                                             |
|--------------|----------|--------------------------------------------------------|
| JP PB4JAMIG  | 140 Lbs. | 48"W x 32 1/2"D x 32 1/2" Ht 2 Bases – Inground Mount. |
| JP PB6JAMIG  | 190 Lbs. | 72"W x 32 1/2"D x 32 1/2" Ht 3 Bases - Inground Mount. |
| JP PB8JAMIG  | 240 Lbs. | 84"W x 32 1/2"D x 32 1/2" Ht 4 Bases - Inground Mount. |