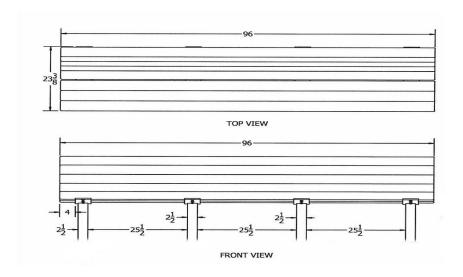

## 4' Jameson Recycled Plastic Bench

- Inground Mount.
- Also available 6' and 8' lengths.
- 140 lbs.
- Dim: 48"W x 11"D x 32 1/2" Ht.
- Made with eight 3" x 4" recycled plastic slats and two black powdercoated bases.
- All holes are predrilled and countersunk for plastic lumber.
- Pre-drilled for surface mounting purposes.
- Includes a UV protectant.
- Maintenance free.
- Slats available in cedar, brown, green and gray with black base.
- Some assembly required.

Item# JP PB4JAMIG

| Model Number | Weight   | Dimensions                                             |
|--------------|----------|--------------------------------------------------------|
| JP PB4JAMIG  | 140 Lbs. | 48"W x 32 1/2"D x 32 1/2" Ht 2 Bases – Inground Mount. |
| JP PB6JAMIG  | 190 Lbs. | 72"W x 32 1/2"D x 32 1/2" Ht 3 Bases - Inground Mount. |
| JP PB8JAMIG  | 240 Lbs. | 84"W x 32 1/2"D x 32 1/2" Ht 4 Bases - Inground Mount. |