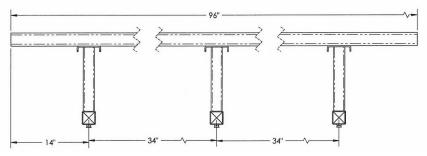

## 4' Deco Recycled Plastic Bench

- 78 lbs.
- Dimensions: 48 L x 16 1/4 D x 16 3/8"H.
- Made with two 7 1/4" wide x 2 1/2" thick recycled plastic slats.
- Two 2" x 2" Square black polyester powder coated steel legs. 8' bench has three legs.
- Includes a UV protectant.
- Available in free standing, surface and inground mount style.
- Available in free standing, surface and inground mount style.
- Available in brown or gray recycled plastic slats.
- Available in 4', 5', 6' and 8' lengths.
- Some assembly required.
- Recycled plastic made from 100% recycled material.
- Made in the U.S.A.

Item #: KR DB 48

| KR DB48 | 78 Lbs. 4 Ft. Bench  |
|---------|----------------------|
| KR DB60 | 91 Lbs. 5 Ft. Bench  |
| KR DB72 | 104 Lbs. 6 Ft. Bench |
| KR DB96 | 143 Lbs. 8 Ft. Bench |