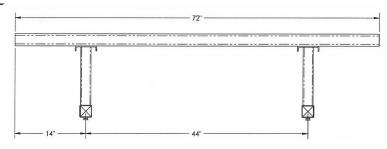

## 4' Deco Recycled Plastic Bench

- 78 lbs.
- Dimensions: 48 L x 16 1/4 D x 16 3/8"H.
- Made with two 7 1/4" wide x 2 1/2" thick recycled plastic slats.
- Two 2" x 2" Square black polyester powder coated steel legs. 8' bench has three legs.
- Includes a UV protectant.
- Available in free standing, surface and inground mount style.
- Available in free standing, surface and inground mount style.
- Available in brown or gray recycled plastic slats.
- Available in 4', 5', 6' and 8' lengths.
- Some assembly required.
- Recycled plastic made from 100% recycled material.
- Made in the U.S.A.

Item #: KR DB 48

| KR DB48 | 78 Lbs. 4 Ft. Bench  |
|---------|----------------------|
| KR DB60 | 91 Lbs. 5 Ft. Bench  |
| KR DB72 | 104 Lbs. 6 Ft. Bench |
| KR DB96 | 143 Lbs. 8 Ft. Bench |