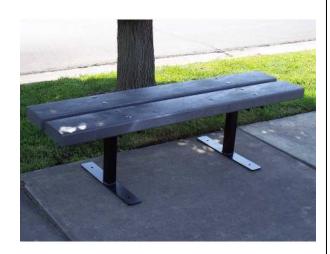

## 4' Deco Recycled Plastic Bench

- 78 lbs.
- Dimensions: 48 L x 16 1/4 D x 16 3/8"H.
- Made with two 7 1/4" wide x 2 1/2" thick recycled plastic slats.
- Two 2" x 2" Square black polyester powder coated steel legs. 8' bench has three legs.
- Includes a UV protectant.
- Available in free standing, surface and inground mount style.
- Available in free standing, surface and inground mount style.
- Available in brown or gray recycled plastic slats.
- Available in 4', 5', 6' and 8' lengths.
- Some assembly required.
- Recycled plastic made from 100% recycled material.
- Made in the U.S.A.