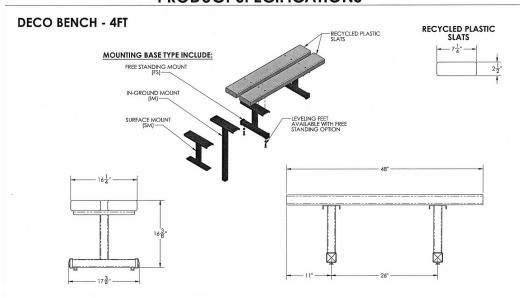

## 4' Deco Recycled Plastic Bench

- 78 lbs.
- Dimensions: 48 L x 16 1/4 D x 16 3/8"H.
- Made with two 7 1/4" wide x 2 1/2" thick recycled plastic slats.
- Two 2" x 2" Square black polyester powder coated steel legs. 8' bench has three legs.
- Includes a UV protectant.
- Available in free standing, surface and inground mount style.
- Available in free standing, surface and inground mount style.
- Available in brown or gray recycled plastic slats.
- Available in 4', 5', 6' and 8' lengths.
- Some assembly required.
- Recycled plastic made from 100% recycled material.
- Made in the U.S.A.

## **PRODUCT SPECIFICATIONS**

National Outdoor Furniture 1210 W. Main Street #296 Riverhead, N.Y. 11901 PHONE (888) 663-4621 E-MAIL nofinc1@gmail.com

www.nationaloutdoorfurniture.com