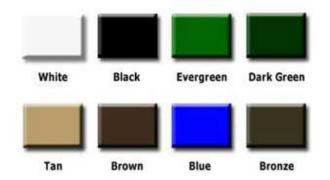

## **Powder Coated Finishes**



## 4' Deco Recycled Plastic Bench

- 78 lbs.
- Dimensions: 48 L x 16 1/4 D x 16 3/8"H.
- Made with two 7 1/4" wide x 2 1/2" thick recycled plastic slats.
- Two 2" x 2" Square black polyester powder coated steel legs. 8' bench has three legs.
- Includes a UV protectant.
- Available in free standing, surface and inground mount style.
- Available in free standing, surface and inground mount style.
- Available in brown or gray recycled plastic slats.
- Available in 4', 5', 6' and 8' lengths.
- Some assembly required.
- Recycled plastic made from 100% recycled material.
- Made in the U.S.A.

Item #: KR DB 48

| KR DB48 | 78 Lbs. 4 Ft. Bench  |
|---------|----------------------|
| KR DB60 | 91 Lbs. 5 Ft. Bench  |
| KR DB72 | 104 Lbs. 6 Ft. Bench |
| KR DB96 | 143 Lbs. 8 Ft. Bench |

## **PRODU