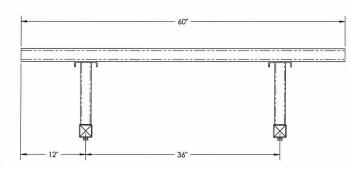

## 4' Deco Recycled Plastic Bench

- 78 lbs.
- Dimensions: 48 L x 16 1/4 D x 16 3/8"H.
- Made with two 7 1/4" wide x 2 1/2" thick recycled plastic slats.
- Two 2" x 2" Square black polyester powder coated steel legs. 8' bench has three legs.
- Includes a UV protectant.
- Available in free standing, surface and inground mount style.
- Available in free standing, surface and inground mount style.
- Available in brown or gray recycled plastic slats.
- Available in 4', 5', 6' and 8' lengths.
- Some assembly required.
- Recycled plastic made from 100% recycled material.
- Made in the U.S.A.