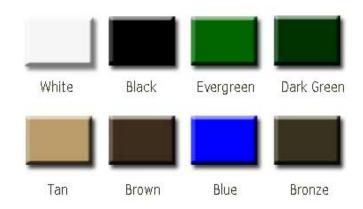

## NOF# KR MB

KR MB 48" 4 Ft bench, 147 lbs. Two legs. KR MB 60" 5 Ft bench, 174 lbs. Two legs. KR MB 72" 6 Ft bench, 200 lbs. Two legs. KR MB 96" 8 Ft bench, 270 lbs. Three legs.

Aluminum Slat Colors: Black, White, Brown, Tan, Evergreen, Dk. Green, Bronze, Blue.
Recycled Plastic Slat Color: Brown/Gray.