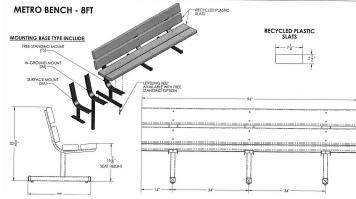

## **Metro Bench** – Portable/Surface/ **Inground** Mount.

- Dimensions: 28" D x 32 7/8"H.
- Made with four 7 1/4 x 2 1/2" thick recycled plastic slats.
- Two 2" x 2" square black polyester coated plastic steel legs.
- Includes UV protectant.
- Brown or Gray slats.
- 100% Recycled plastic slats. Made in the
- USA.
- Some assembly required.

## NOF# KR MB

KR MB 48" 4 Ft bench, 147 lbs. Two legs. KR MB 60" 5 Ft bench, 174 lbs. Two legs. KR MB 72" 6 Ft bench, 200 lbs. Two legs. KR MB 96" 8 Ft bench, 270 lbs. Three legs.

Aluminum Slat Colors: Black, White, Brown, Tan, Evergreen, Dk. Green, Bronze, Blue.
Recycled Plastic Slat Color: Brown/Gray.