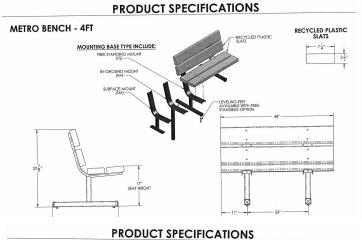

## **Metro Bench** – Portable/Surface/ **Inground** Mount.

- Dimensions: 28" D x 32 7/8"H.
- Made with four 7 1/4 x 2 1/2" thick recycled plastic slats.
- Two 2" x 2" square black polyester coated plastic steel legs.
- Includes UV protectant.
- Brown or Gray slats.
- 100% Recycled plastic slats. Made in the
- USA.
- Some assembly required.