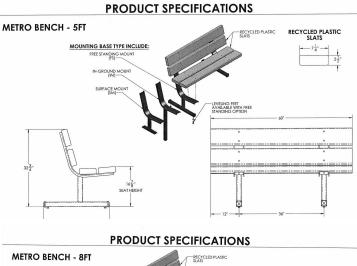

## **Metro Bench** – Portable/Surface/ **Inground** Mount.

- Dimensions: 28" D x 32 7/8"H.
- Made with four 7 1/4 x 2 1/2" thick recycled plastic slats.
- Two 2" x 2" square black polyester coated plastic steel legs.
- Includes UV protectant.
- Brown or Gray slats.
- 100% Recycled plastic slats. Made in the
- USA.
- Some assembly required.

## NOF# KR MB

KR MB 48" 4 Ft bench, 147 lbs. Two legs. KR MB 60" 5 Ft bench, 174 lbs. Two legs. KR MB 72" 6 Ft bench, 200 lbs. Two legs. KR MB 96" 8 Ft bench, 270 lbs. Three legs.

Aluminum Slat Colors: Black, White, Brown, Tan, Evergreen, Dk. Green, Bronze, Blue.
Recycled Plastic Slat Color: Brown/Gray.