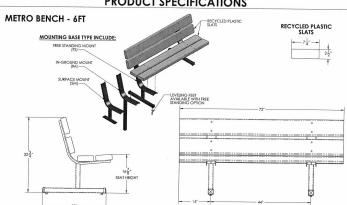

## **Metro Bench** – Portable/Surface/ **Inground** Mount.

- Dimensions: 28" D x 32 7/8"H.
- Made with four 7 1/4 x 2 1/2" thick recycled plastic slats.
- Two 2" x 2" square black polyester coated plastic steel legs.
- Includes UV protectant.
- Brown or Gray slats.
- 100% Recycled plastic slats. Made in the
- USA.
- Some assembly required.

## NOF# KR MB

KR MB 48" 4 Ft bench, 147 lbs. Two legs. KR MB 60" 5 Ft bench, 174 lbs. Two legs. KR MB 72" 6 Ft bench, 200 lbs. Two legs. KR MB 96" 8 Ft bench, 270 lbs. Three legs.

Aluminum Slat Colors: Black, White, Brown, Tan, Evergreen, Dk. Green, Bronze, Blue.
Recycled Plastic Slat Color: Brown/Gray.