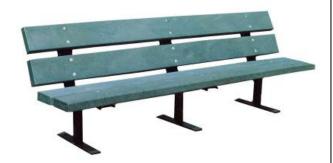

## **Metro Bench** – Portable/Surface/ **Inground** Mount.

- Dimensions: 28" D x 32 7/8"H.
- Made with four 7 1/4 x 2 1/2" thick recycled plastic slats.
- Two 2" x 2" square black polyester coated plastic steel legs.
- Includes UV protectant.
- Brown or Gray slats.
- 100% Recycled plastic slats. Made in the
- USA.
- Some assembly required.