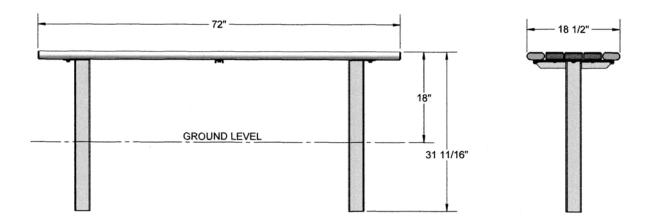

## 6' Richmond Recycled Plastic Backless Bench-Surface Mount and Inground Mount.

- 125 Lbs.
- Seat planks with 2" x 4" recycled plastic slats.
- 3" x 3" Square x 11 gauge structural tubing.
- Electrically MIG welding .
- Frame electrostatic power coated application over cured.
- Contains UV stabilizers to prevent fading.
- All fasteners are zinc coated.
- Some assembly required.
- Item #: US 62