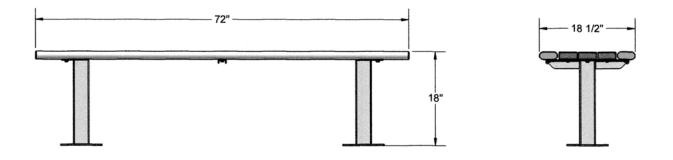

## 6' Richmond Recycled Plastic Backless Bench-Surface Mount and Inground Mount.

- 125 Lbs.
- Seat planks with 2" x 4" recycled plastic slats.
- 3" x 3" Square x 11 gauge structural tubing.
- Electrically MIG welding .
- Frame electrostatic power coated application over cured.
- Contains UV stabilizers to prevent fading.
- All fasteners are zinc coated.
- Some assembly required.
- Item #: US 62

| Model Number | Description                         |
|--------------|-------------------------------------|
| US 62SM-6    | 6' Bench – Surface Mount. 125Lbs.   |
| US 62S-6     | 6' Bench – Inground Mount. 125 Lbs. |