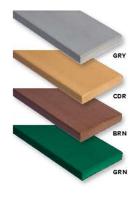

## **Recycled Planks**

2"x 10", 2" x 4", 3" x 4"

- and 4" x4" Sizes
- Rounded Edges
- 100% Recycled Plastic with Color (GRY) Gray
- (CDR) Cedar
- (BRN) Brown
- (GRN) Green