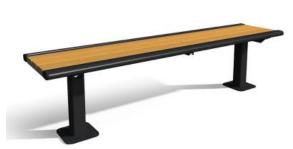

## 6' Richmond Recycled Plastic Backless Bench-Surface Mount and Inground Mount.

- 125 Lbs.
- Seat planks with 2" x 4" recycled plastic slats.
- 3" x 3" Square x 11 gauge structural tubing.
- Electrically MIG welding .
- Frame electrostatic power coated application over cured.
- Contains UV stabilizers to prevent fading.
- All fasteners are zinc coated.
- Some assembly required.
- Item #: US 62

| Model Number | Description                         |
|--------------|-------------------------------------|
| US 62SM-6    | 6' Bench – Surface Mount. 125Lbs.   |
| US 62S-6     | 6' Bench – Inground Mount. 125 Lbs. |