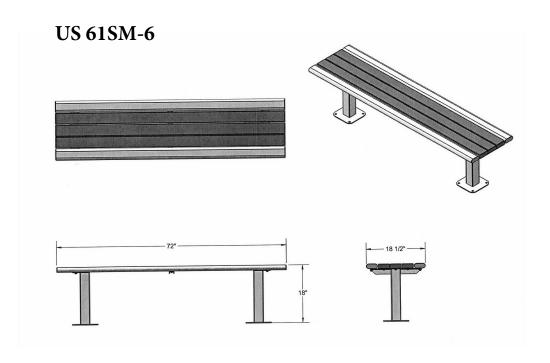

## 6 Ft. Richmond Recycled Plastic Bench - Ingound Mount/Surface Mount.

- 235-240 Lbs.
- Seat planks with 2" x 4" recycled plastic slats.
- 3" x 3" square x 11 gauge structural steel tubing.
- Electrically MIG welded.
- Frame electrostatic powder coated application oven cured after fabrication.
- Contains UV stabilizers to prevent fading.
- All fasteners are zinc coated.
- Available with armrests.
- · Some assembly required.

Item #: US 61

| US 61SM-6 | 6 Ft Richmond Recycled Plastic Bench, 235 Lbs. Surface Mount.   |
|-----------|-----------------------------------------------------------------|
| US 61S-6  | 6 Ft Richmond Recycled Plastic Bench, 240 Lbs. Ingrround Mount. |