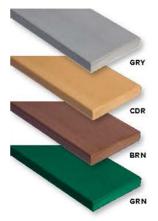

## **Recycled Planks**

2"x 10", 2" x 4", 3" x 4"

and 4" x4" Sizes

**Rounded Edges** 

100% Recycled Plastic with Color

(GRY) Gray

(CDR) Cedar

(BRN) Brown

(GRN) Green