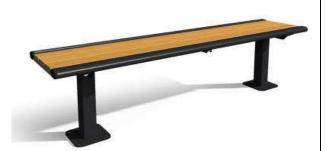

## 6 Ft. Richmond Recycled Plastic Bench - Ingound Mount/Surface Mount.

- 235-240 Lbs.
- Seat planks with 2" x 4" recycled plastic slats.
- 3" x 3" square x 11 gauge structural steel tubing.
- Electrically MIG welded.
- Frame electrostatic powder coated application oven cured after fabrication.
- Contains UV stabilizers to prevent fading.
- All fasteners are zinc coated.
- Available with armrests.
- · Some assembly required.

Item #: US 61

| US 61SM-6 | 6 Ft Richmond Recycled Plastic Bench, 235 Lbs. Surface Mount.   |
|-----------|-----------------------------------------------------------------|
| US 61S-6  | 6 Ft Richmond Recycled Plastic Bench, 240 Lbs. Ingrround Mount. |