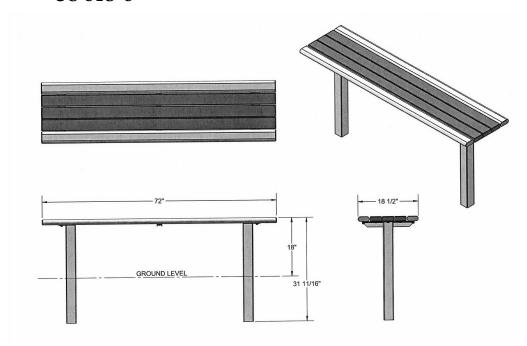

## 6 Ft. Richmond Recycled Plastic Bench - Ingound Mount/Surface Mount.

- 235-240 Lbs.
- Seat planks with 2" x 4" recycled plastic slats.
- 3" x 3" square x 11 gauge structural steel tubing.
- Electrically MIG welded.
- Frame electrostatic powder coated application oven cured after fabrication.
- Contains UV stabilizers to prevent fading.
- All fasteners are zinc coated.
- Available with armrests.
- · Some assembly required.

Item #: US 61

| US 61SM-6 | 6 Ft Richmond Recycled Plastic Bench, 235 Lbs. Surface Mount.   |
|-----------|-----------------------------------------------------------------|
| US 61S-6  | 6 Ft Richmond Recycled Plastic Bench, 240 Lbs. Ingrround Mount. |