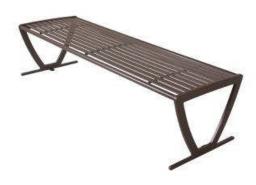

## 6 Ft. Augusta Backless Bench.

- 195 Lbs.
- Made with 1 1/2" x 1/4" flat steel strips.
- 1/2" thick reinforced support ribs.
- Legs are precision cut from 3/4" flat steel.
- Protected with quality powder coating over zinc rich primer for a long lasting finish.
- All stainless steel hardware.
- Ships fully assembled.

Item #: US 94NHS6