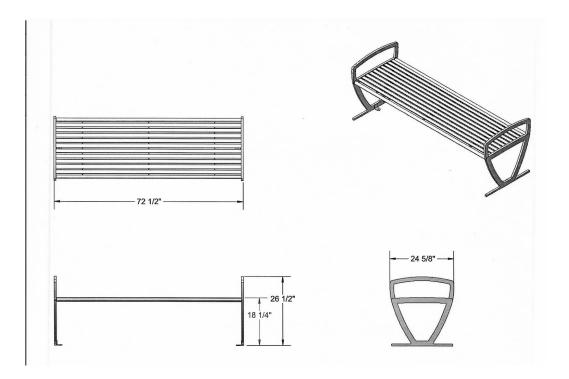

## 6 Ft. Augusta Backless Bench.

- 195 Lbs.
- Made with 1 1/2" x 1/4" flat steel strips.
- 1/2" thick reinforced support ribs.
- Legs are precision cut from 3/4" flat steel.
- Protected with quality powder coating over zinc rich primer for a long lasting finish.
- All stainless steel hardware.
- Ships fully assembled.

## US 94-HS6 6 Ft. Bench with Armrests 195 Lbs.