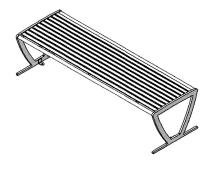

## 6 Ft. Augusta Backless Bench.

- 195 Lbs.
- Made with 1 1/2" x 1/4" flat steel strips.
- 1/2" thick reinforced support ribs.
- Legs are precision cut from 3/4" flat steel.
- Protected with quality powder coating over zinc rich primer for a long lasting finish.
- All stainless steel hardware.
- Ships fully assembled.

Item #: US 94NHS6

## US 94-HS6 6 Ft. Bench with Armrests 195 Lbs.

## **Standard Powder Coat Colors**





National Outdoor Furniture 1210 W. Main Street #296 Riverhead, N.Y. 11901 PHONE (888) 663-4621 E-MAIL nofinc1@gmail.com

www.nationaloutdoorfurniture.com













National Outdoor Furniture 1210 W. Main Street #296 Riverhead, N.Y. 11901

PHONE (888) 663-4621 E-MAIL nofinc1@gmail.com

www.national outdoor furniture.com