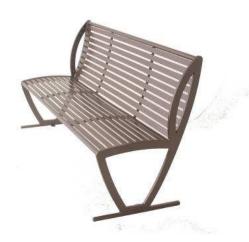

## 6 Ft. Augusta Bench, No Arms - Portable or Surface Mount

- 305 Lbs
- Made with 1 1/2" x 1/4" flat steel strips.
- 1/2" thick reinforced support ribs.
- Legs are precision cut from 3/4" flat steel.
- Protected with quality powder coating over zinc rich primer for a long lasting finish.
- All stainless steel hardware.
- · Available with armrests.
- Some assembly required.

Item #: US 93HS6

US 93-HS6 With Armrests

US 93C-HS6 With Armrests and Center Armrest