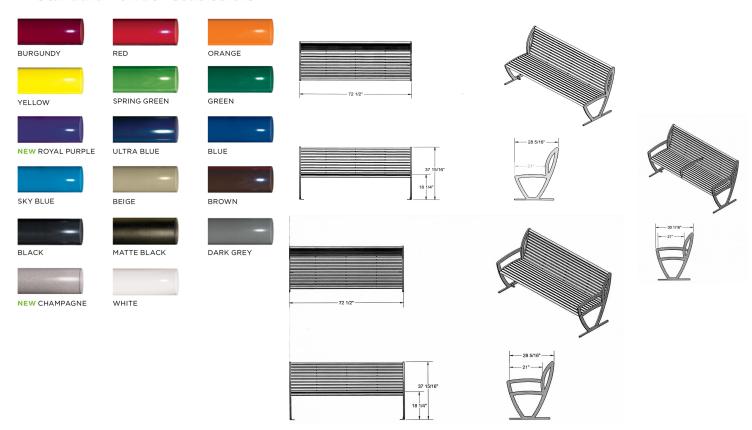

## 6 Ft. Augusta Bench, No Arms - Portable or Surface Mount

- 305 Lbs
- Made with 1 1/2" x 1/4" flat steel strips.
- 1/2" thick reinforced support ribs.
- Legs are precision cut from 3/4" flat steel.
- Protected with quality powder coating over zinc rich primer for a long lasting finish.
- All stainless steel hardware.
- · Available with armrests.
- Some assembly required.

Item #: US 93HS6

US 93-HS6 With Armrests

US 93C-HS6 With Armrests and Center Armrest

## **Standard Powder Coat Colors**

National Outdoor Furniture 1210 W. Main Street #296 Riverhead, N.Y. 11901 PHONE (888) 663-4621 E-MAIL nofinc1@gmail.com

www.nationaloutdoorfurniture.com