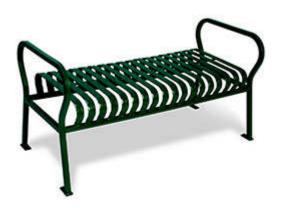

## 4 Ft. Hamilton Backless Bench, With Arms - Portable.

- 108 Lbs.
- With or without arms.
- Overall Dimensions; 50"L x 24"W x 26"H.
- Fully welded 1 x 1 square solid steel frame.
- High quality powder coated finish.
- Vertical or horizontal slats.
- Available in 4 and 6 ft. lengths with optional center arm.
- Can be surface mounted.
- Ships fully assembled.

Item #: US 92