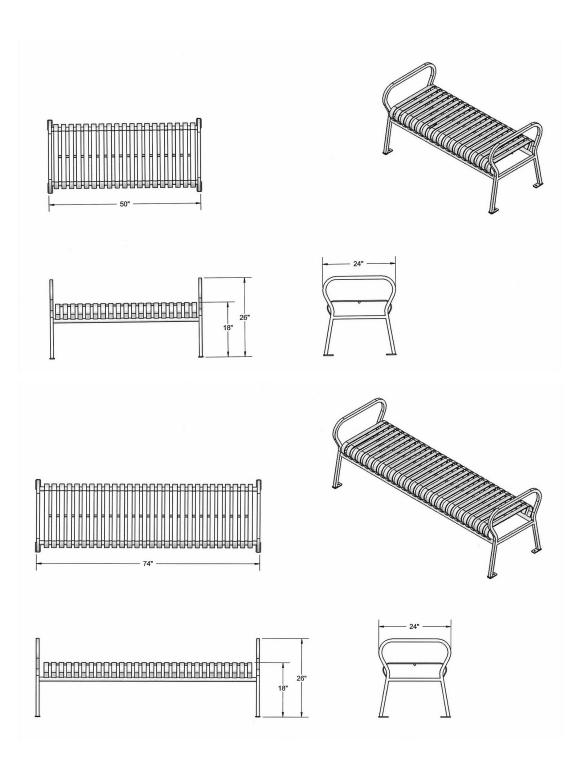

## 4 Ft. Hamilton Backless Bench, With Arms - Portable.

- 108 Lbs.
- With or without arms.
- Overall Dimensions; 50"L x 24"W x 26"H.
- Fully welded 1 x 1 square solid steel frame.
- High quality powder coated finish.
- Vertical or horizontal slats.
- Available in 4 and 6 ft. lengths with optional center arm.
- Can be surface mounted.
- Ships fully assembled.

## **Standard Powder Coat Colors**

WHITE

**NEW CHAMPAGNE** 

| Model Number | Description                                            |
|--------------|--------------------------------------------------------|
| US 92-S4     | 4' Benchless Back, With Arms – Vertical Slat. 108 Lbs. |
| US 92-S6     | 6' Benchless Back, With Arms – Verticle Slat. 158 Lbs. |
| US 92-HS4    | 4' Benchless Back, No Arms – Horizontal Slat. 104 Lbs. |
| US 92-HS6    | 6' Benchless Back, No Arms – Horizontal Slat. 154 Lbs. |