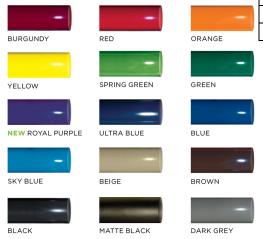

## **Standard Powder Coat Colors**

WHITE

**NEW CHAMPAGNE** 

| Model Number | Description                                            |
|--------------|--------------------------------------------------------|
| US 92-S4     | 4' Benchless Back, With Arms – Vertical Slat. 108 Lbs. |
| US 92-S6     | 6' Benchless Back, With Arms – Verticle Slat. 158 Lbs. |
| US 92-HS4    | 4' Benchless Back, No Arms – Horizontal Slat. 104 Lbs. |
| US 92-HS6    | 6' Benchless Back, No Arms – Horizontal Slat. 154 Lbs. |