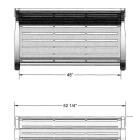

## 4 Ft. Wilmington Cast Aluminum Bench -Portable/Surface Mount.

- 110 175 Lbs.
- Available in 4', 6', 8' lengths.
- Bolt together design.
- Seat/back is made from 12 gauge die formed flat steel plate with precision punched design.
- Vertical or horizontal slats.
- 17 Powder coated finishes.
- Portable and/or surface mount.
- All stainless steel hardware.
- Some assembly required.

Item #: US 974

| Model Number | Description                                     |
|--------------|-------------------------------------------------|
| US 974-S4    | 4' Wilmington Bench, 110 Lbs., Vertical Slats.  |
| US 974-S6    | 6' Wilmington Bench, 135 Lbs., Vertical Slats.  |
| US 974-S8    | 8' Wilmington Bench, 170 Lbs., Vertical Slats.  |
| US 974-HS4   | 4' Wilmington Bench, 115 Lbs., Horizonal Slats. |
| US 974-HS6   | 6' Wilmington Bench, 145 Lbs., Horizonal Slats. |
| US 974-HS8   | 8' Wilmington Bench, 175 Lbs., Horizonal Slats. |