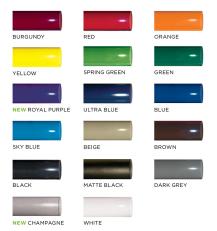

## **Standard Powder Coat Colors**

## 4 Ft. Wilmington Cast Aluminum Bench -Portable/Surface Mount.

- 110 175 Lbs.
- Available in 4', 6', 8' lengths.
- Bolt together design.
- Seat/back is made from 12 gauge die formed flat steel plate with precision punched design.
- Vertical or horizontal slats.
- 17 Powder coated finishes.
- Portable and/or surface mount.
- All stainless steel hardware.
- Some assembly required.