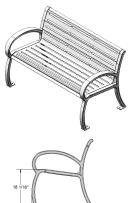

## 4 Ft. Wilmington Cast Aluminum Bench -Portable/Surface Mount.

- 110 175 Lbs.
- Available in 4', 6', 8' lengths.
- Bolt together design.
- Seat/back is made from 12 gauge die formed flat steel plate with precision punched design.
- Vertical or horizontal slats.
- 17 Powder coated finishes.
- Portable and/or surface mount.
- All stainless steel hardware.
- Some assembly required.

Item #: US 974

| Model Number | Description                                     |
|--------------|-------------------------------------------------|
| US 974-S4    | 4' Wilmington Bench, 110 Lbs., Vertical Slats.  |
| US 974-S6    | 6' Wilmington Bench, 135 Lbs., Vertical Slats.  |
| US 974-S8    | 8' Wilmington Bench, 170 Lbs., Vertical Slats.  |
| US 974-HS4   | 4' Wilmington Bench, 115 Lbs., Horizonal Slats. |
| US 974-HS6   | 6' Wilmington Bench, 145 Lbs., Horizonal Slats. |
| US 974-HS8   | 8' Wilmington Bench, 175 Lbs., Horizonal Slats. |