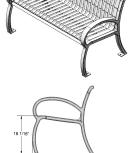

## 4 Ft. Wilmington Cast Aluminum Bench -Portable/Surface Mount.

- 110 175 Lbs.
- Available in 4', 6', 8' lengths.
- Bolt together design.
- Seat/back is made from 12 gauge die formed flat steel plate with precision punched design.
- Vertical or horizontal slats.
- 17 Powder coated finishes.
- Portable and/or surface mount.
- All stainless steel hardware.
- Some assembly required.

Item #: US 974

| Model Number | Description                                     |
|--------------|-------------------------------------------------|
| US 974-S4    | 4' Wilmington Bench, 110 Lbs., Vertical Slats.  |
| US 974-S6    | 6' Wilmington Bench, 135 Lbs., Vertical Slats.  |
| US 974-S8    | 8' Wilmington Bench, 170 Lbs., Vertical Slats.  |
| US 974-HS4   | 4' Wilmington Bench, 115 Lbs., Horizonal Slats. |
| US 974-HS6   | 6' Wilmington Bench, 145 Lbs., Horizonal Slats. |
| US 974-HS8   | 8' Wilmington Bench, 175 Lbs., Horizonal Slats. |