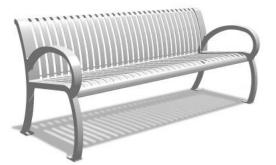

## 4 Ft. Wilmington Cast Aluminum Bench -Portable/Surface Mount.

- 110 175 Lbs.
- Available in 4', 6', 8' lengths.
- Bolt together design.
- Seat/back is made from 12 gauge die formed flat steel plate with precision punched design.
- Vertical or horizontal slats.
- 17 Powder coated finishes.
- Portable and/or surface mount.
- All stainless steel hardware.
- Some assembly required.

Item #: US 974

| Model Number | Description                                     |
|--------------|-------------------------------------------------|
| US 974-S4    | 4' Wilmington Bench, 110 Lbs., Vertical Slats.  |
| US 974-S6    | 6' Wilmington Bench, 135 Lbs., Vertical Slats.  |
| US 974-S8    | 8' Wilmington Bench, 170 Lbs., Vertical Slats.  |
| US 974-HS4   | 4' Wilmington Bench, 115 Lbs., Horizonal Slats. |
| US 974-HS6   | 6' Wilmington Bench, 145 Lbs., Horizonal Slats. |
| US 974-HS8   | 8' Wilmington Bench, 175 Lbs., Horizonal Slats. |