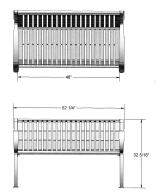

## 4 Ft. Wilmington Cast Aluminum Bench -Portable/Surface Mount.

- 110 175 Lbs.
- Available in 4', 6', 8' lengths.
- Bolt together design.
- Seat/back is made from 12 gauge die formed flat steel plate with precision punched design.
- Vertical or horizontal slats.
- 17 Powder coated finishes.
- Portable and/or surface mount.
- All stainless steel hardware.
- Some assembly required.

Item #: US 974

| Model Number | Description                                     |
|--------------|-------------------------------------------------|
| US 974-S4    | 4' Wilmington Bench, 110 Lbs., Vertical Slats.  |
| US 974-S6    | 6' Wilmington Bench, 135 Lbs., Vertical Slats.  |
| US 974-S8    | 8' Wilmington Bench, 170 Lbs., Vertical Slats.  |
| US 974-HS4   | 4' Wilmington Bench, 115 Lbs., Horizonal Slats. |
| US 974-HS6   | 6' Wilmington Bench, 145 Lbs., Horizonal Slats. |
| US 974-HS8   | 8' Wilmington Bench, 175 Lbs., Horizonal Slats. |