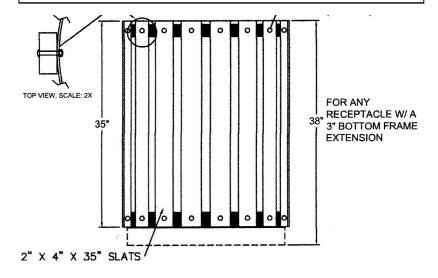

## 55 Gallon Wood Trash Receptacle - Pine Slats.

- 2" x 4" x 35" Pressure treated pine slats. 109 Lbs.
- The top ring is constructed from 7 Ga. x 2" steel for strength and durability.
- The bottom ring is constructed from 7 Ga. x 2 1/2" steel rolled to a 22 1/2" ID and reinforced with 7 Ga. x 2" steel bar straps.
- All frames are continuously welded for strength.
- Frames are available in non-toxic gray powder coat.
- All exposed corners are chamfered for safety.
- Assembly fasteners are 5/16" dia. galvanized steel carriage bolts with galvanized washers and nuts.
- Inground pad/mount sold separately.