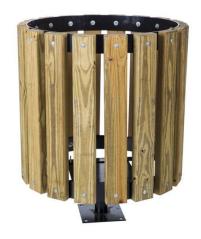

## 55 Gallon Wood Trash Receptacle - Pine Slats.

- 2" x 4" x 35" Pressure treated pine slats. 109 Lbs.
- The top ring is constructed from 7 Ga. x 2" steel for strength and durability.
- The bottom ring is constructed from 7 Ga. x 2 1/2" steel rolled to a 22 1/2" ID and reinforced with 7 Ga. x 2" steel bar straps.
- All frames are continuously welded for strength.
- Frames are available in non-toxic gray powder coat.
- All exposed corners are chamfered for safety.
- Assembly fasteners are 5/16" dia. galvanized steel carriage bolts with galvanized washers and nuts.
- Inground pad/mount sold separately.