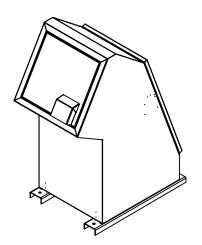

## MODEL 13595-32 32 GALLON CAPACITY ANIMAL RESISTANT TRASH/TRASH RECEPTACLE

- Uses one standard 32 gallon recycle type bag.
- ADA compliant.
- Easy access top loading chute.
- Pivoting bag racks for easy trash removal.