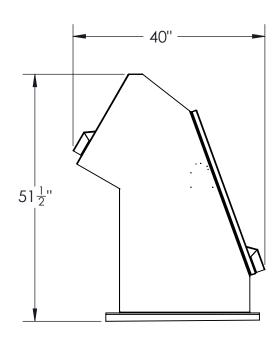

## MODEL 13595-32 32 GALLON CAPACITY ANIMAL RESISTANT TRASH/TRASH RECEPTACLE

- Uses one standard 32 gallon recycle type bag.
- ADA compliant.
- Easy access top loading chute.
- Pivoting bag racks for easy trash removal.

ESTIMATED WEIGHT: 190 LBS

WARNING: MUST BE PERMANENTLY MOUNTED

National Outdoor Furniture 1210 W. Main Street #296 Riverhead, N.Y. 11901 PHONE (888) 663-4621 E-MAIL nofinc1@gmail.com

www.nationaloutdoorfurniture.com