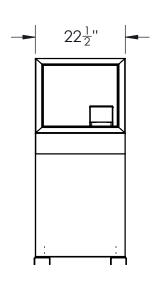

## MODEL 13595-32 32 GALLON CAPACITY ANIMAL RESISTANT TRASH/TRASH RECEPTACLE

- Uses one standard 32 gallon recycle type bag.
- ADA compliant.
- Easy access top loading chute.
- Pivoting bag racks for easy trash removal.