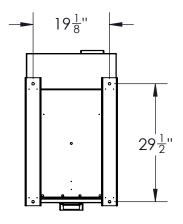

## Mechanical specifications

- Door hinges are heavy duty stainless steel for superior corrosion resistance and longevity.
- Animal resistant internal single point self latching system on service hatch.
- Welded 14 gauge construction.
- 3/16" thick mounts with (4) holes bored to fit 1/2" bolts.
- Powder coated for superior corrosion protection. Available in forest green, blue, brown, and gray.

ESTIMATED WEIGHT: 190 LBS

WARNING: MUST BE PERMANENTLY MOUNTED

National Outdoor Furniture 1210 W. Main Street #296 Riverhead, N.Y. 11901 PHONE (888) 663-4621 E-MAIL nofinc1@gmail.com

www.nationaloutdoorfurniture.com