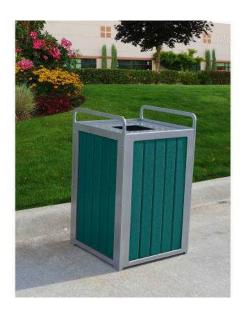

## 32 Gallon Plaza Recycled Plastic Trash Receptacle.

- 140 lbs.
- Made with twenty eight 2" x 4" recycled plastic slats.
- 10" x 10" Square opening.
- Silver colored powder coated steel frame/top.
- Includes a UV protectant.
- Maintenance free.
- Stainless steel hardware included.
- Heavy duty lid comes with cable for securing to frame
- Liner sold separately.
- Surface mounting kit included.
- Some assembly required.

Item #: JP PB32PLZ