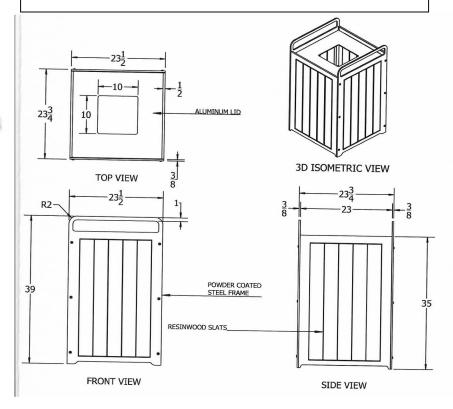

## 32 Gallon Plaza Recycled Plastic Trash Receptacle.

- 140 lbs.
- Made with twenty eight 2" x 4" recycled plastic slats.
- 10" x 10" Square opening.
- Silver colored powder coated steel frame/top.
- Includes a UV protectant.
- Maintenance free.
- Stainless steel hardware included.
- Heavy duty lid comes with cable for securing to frame
- Liner sold separately.
- Surface mounting kit included.
- Some assembly required.

Item #: JP PB32PLZ