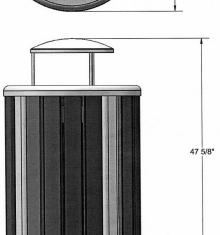

## 36 Gallon Richmond Recycled Trash Receptacle.

- 229 Lbs.
- Dimensions: 27" Diameter x 49 ½" Ht.
- 32 gallon capacity.
- Rings are 3/16" x 2" flat.
- Top and bottom plate is laser cut from 4" steel.
- All electrically MIG welded.
- Includes a UV protectant.
- Includes 32 gallon liner and flat top lid .
- Available in gray, cedar, brown and green slats