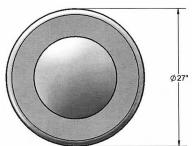

## 36 Gallon Richmond Recycled Trash Receptacle.

- 229 Lbs.
- Dimensions: 27" Diameter x 49 ½" Ht.
- 32 gallon capacity.
- Rings are 3/16" x 2" flat.
- Top and bottom plate is laser cut from 4" steel.
- All electrically MIG welded.
- Includes a UV protectant.
- Includes 32 gallon liner and flat top lid .
- Available in gray, cedar, brown and green slats