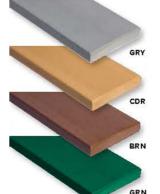

## **Recycled Planks**

2"x 10", 2" x 4", 3" x 4"

and 4" x4" Sizes

**Rounded Edges** 

100% Recycled Plastic with Color

(GRY) Gray

(CDR) Cedar

(BRN) Brown

(GRN) Green

National Outdoor Furniture 1210 W. Main Street #296 Riverhead, N.Y. 11901 PHONE (888) 663-4621 E-MAIL nofinc1@gmail.com

www.nationaloutdoorfurniture.com