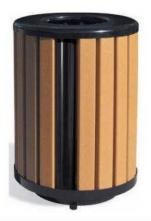

## 36 Gallon Richmond Recycled Trash Receptacle.

- 229 Lbs.
- Dimensions: 27" Diameter x 49 ½" Ht.
- 32 gallon capacity.
- Rings are 3/16" x 2" flat.
- Top and bottom plate is laser cut from 4" steel.
- All electrically MIG welded.
- Includes a UV protectant.
- Includes 32 gallon liner and flat top lid .
- Available in gray, cedar, brown and green slats