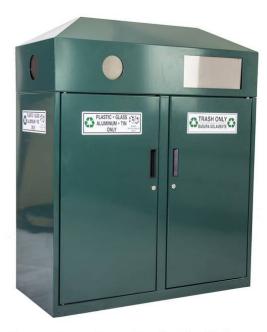

## **Double Trash/Recycling Container**

- Dimensions: 44"W x 53 1/8"H. 210 Lbs.
- Everything except top doors are constructed of powder coated 14 Ga. CRS.
- Chute options: Trash, Bottles & Cans, Paper & Cardboard.
- Top doors are constructed of uncoated brushed 18 Ga. Stainless Steel.
- Bin door handles are recessed black plastic.
- Welded construction for superior strength.
- 36 Gallon plastic liners included.
- Zinc cam latch opens with a screwdriver instead of a key; holds doors closed, but still allows easy access.

**Item #:** JTA 16650