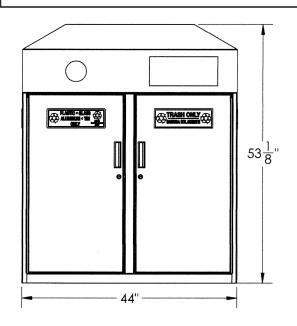

## **Double Trash/Recycling Container**

- Dimensions: 44"W x 53 1/8"H. 210 Lbs.
- Everything except top doors are constructed of powder coated 14 Ga. CRS.
- Chute options: Trash, Bottles & Cans, Paper & Cardboard.
- Top doors are constructed of uncoated brushed 18 Ga. Stainless Steel.
- Bin door handles are recessed black plastic.
- Welded construction for superior strength.
- 36 Gallon plastic liners included.
- Zinc cam latch opens with a screwdriver instead of a key; holds doors closed, but still allows easy access.