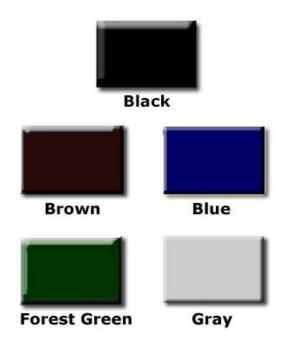

## **Powder Coated Finishes**

National Outdoor Furniture 1210 W. Main Street #296 Riverhead, N.Y. 11901 PHONE (888) 663-4621 E-MAIL nofinc1@gmail.com

www.nationaloutdoorfurniture.com

## **Ash Urn Collection Tube**

- Dimensions: 4"W x 40"H. 40 Lbs.
- Available in black, forest green, blue, gray and brown.
- The width of the ash urn is four inches, while the height is 40 inches.
- The base is manufactured from heavyduty steel for anchoring purposes.
- Base is constructed of 3/16" steel for anchoring.
- Powder coated finish protects your ash tube.
- All exposed corners are chamfered for safety.
- Collection tube is completely obscured and easily lifts out for cleaning.