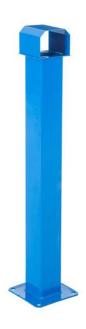

## **Ash Urn Collection Tube**

- Dimensions: 4"W x 40"H. 40 Lbs.
- Available in black, forest green, blue, gray and brown.
- The width of the ash urn is four inches, while the height is 40 inches.
- The base is manufactured from heavyduty steel for anchoring purposes.
- Base is constructed of 3/16" steel for anchoring.
- Powder coated finish protects your ash tube.
- All exposed corners are chamfered for safety.
- Collection tube is completely obscured and easily lifts out for cleaning.

**Item #:** JTA 13434