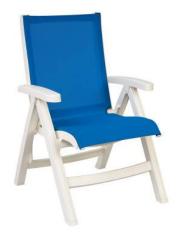

## Jamica Beach Folding Sling Chair

- Masterpack of 2.
- 19.30 Lbs. each.
- 24 /2"W x 27"D x 39"H.
- Rated to 300 lbs. in compliance with the requirements of ASTM F 1561-96 Class B for non-residential use.
- High strength fabric specifically woven to meet stringent requirements.
- Hard wearing footpads for extra wear resistance on hard deck surfaces.
- Folds flat for easy storage.
- Locking device secures the seat of the chair into position for safe use.
- UV inhibitors
- \$50.00 charge for orders under \$500.00.