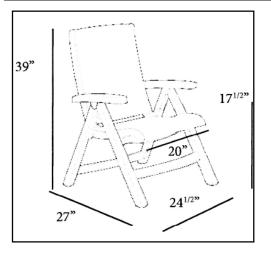

## Jamica Beach Folding Sling Chair

- Masterpack of 2.
- 19.30 Lbs. each.
- 24 /2"W x 27"D x 39"H.
- Rated to 300 lbs. in compliance with the requirements of ASTM F 1561-96 Class B for non-residential use.
- High strength fabric specifically woven to meet stringent requirements.
- Hard wearing footpads for extra wear resistance on hard deck surfaces.
- Folds flat for easy storage.
- Locking device secures the seat of the chair into position for safe use.
- UV inhibitors
- \$50.00 charge for orders under \$500.00.