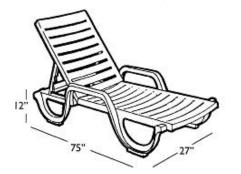

## Bahia Stacking Adjustable Chaise Lounge Pack of 18

- Masterpacks of (18).
- 27.50 Lbs. each.
- 75"L x 27"W x 12"H.
- Synthetic resin frame.
- 4 position adjustable back.
- ASTM F 1988-99 Class B commercial rating.
- Stacks for storage.
- Reinforced slats and frame for extra support.
- Rated to 300 lbs.
- Recessed wheels for mobility.
- UV inhibitors.
- Backs with adjustment bar must be installed to the main frame/seat of the chaise.
- \$50.00 charge for orders under \$500.00.