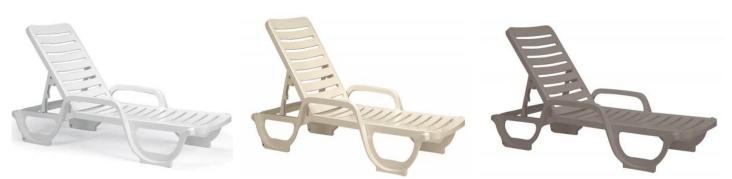

## Bahia Stacking Adjustable Chaise Lounge Pack of 18

- Masterpacks of (18).
- 27.50 Lbs. each.
- 75"L x 27"W x 12"H.
- Synthetic resin frame.
- 4 position adjustable back.
- ASTM F 1988-99 Class B commercial rating.
- Stacks for storage.
- Reinforced slats and frame for extra support.
- Rated to 300 lbs.
- Recessed wheels for mobility.
- UV inhibitors.
- Backs with adjustment bar must be installed to the main frame/seat of the chaise.
- \$50.00 charge for orders under \$500.00.