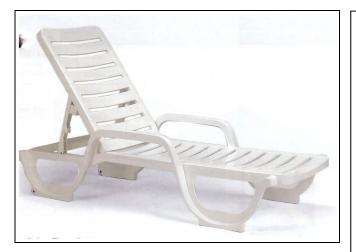

## Bahia Stacking Adjustable Chaise Lounge Pack of 18

- Masterpacks of (18).
- 27.50 Lbs. each.
- 75"L x 27"W x 12"H.
- Synthetic resin frame.
- 4 position adjustable back.
- ASTM F 1988-99 Class B commercial rating.
- Stacks for storage.
- Reinforced slats and frame for extra support.
- Rated to 300 lbs.
- Recessed wheels for mobility.
- UV inhibitors.
- Backs with adjustment bar must be installed to the main frame/seat of the chaise.
- \$50.00 charge for orders under \$500.00.