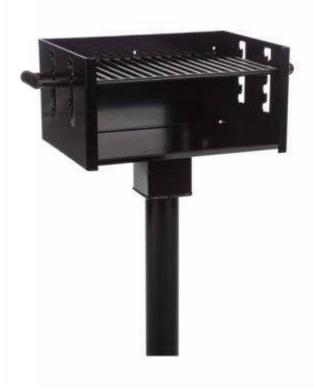

## Standard Park Grill, 300 Square Inch Pad and Inground Mount.

- 76 Lbs.
- 300 Total square inch cooking surface.
- Firebox size: 20 3/8"L x 15"D x 10 1/8"H.
- Constructed of 3/16" thick steel (A1011) with an integral ash retention flange and drain holes.
- Grates constructed from  $\frac{1}{2}$ " dia. A36 Steel bars located on 1-1/8" centers.
- The four position theft proof grate adjusts from 3 1/2" to 9" above the firebed.
- Grate handles are constructed from 5/8" dia. A36 steel bars equipped with stay cool spring grips suitable for public use.
- Inground mount post is 3 1/2" dia. x 40" in length.
- Pad mounted post is 3 1/2" dia. x 24" in length. Post mounting plate is 3/16" thick x 10" x 10" and has four holes located on 8 1/2" centers.
- A theft proof base allows the grill to attach to the pipe and to rotate a full 360 degrees.
- All joints are continuously welded.
- All exposed corners are chamfered for safety.
- Standard finish is a non-toxic black powder coat.
- Some assembly required.