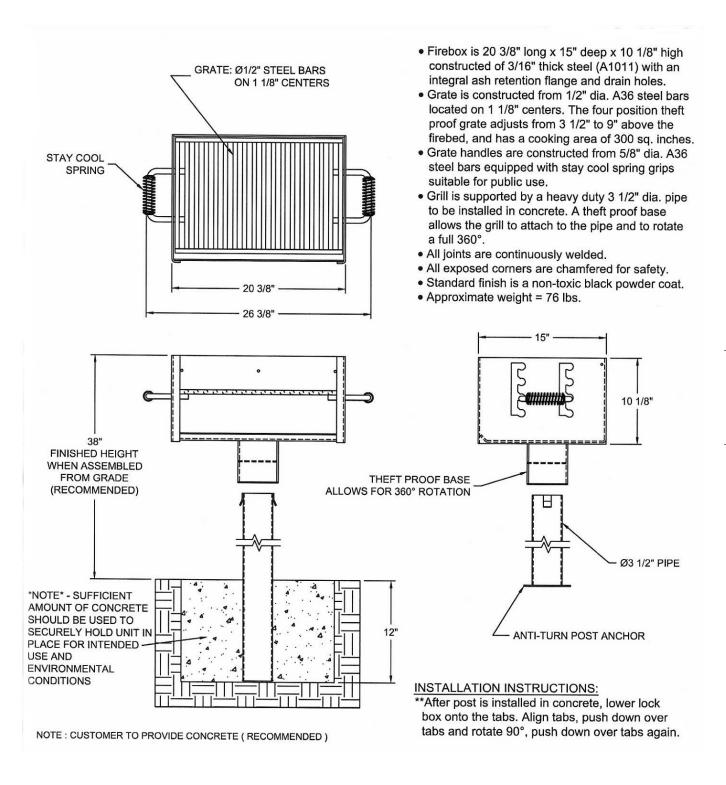

## Standard Park Grill, 300 Square Inch Pad and Inground Mount.

- 76 Lbs.
- 300 Total square inch cooking surface.
- Firebox size: 20 3/8"L x 15"D x 10 1/8"H.
- Constructed of 3/16" thick steel (A1011) with an integral ash retention flange and drain holes.
- Grates constructed from  $\frac{1}{2}$ " dia. A36 Steel bars located on 1-1/8" centers.
- The four position theft proof grate adjusts from 3 1/2" to 9" above the firebed.
- Grate handles are constructed from 5/8" dia. A36 steel bars equipped with stay cool spring grips suitable for public use.
- Inground mount post is 3 1/2" dia. x 40" in length.
- Pad mounted post is 3 1/2" dia. x 24" in length. Post mounting plate is 3/16" thick x 10" x 10" and has four holes located on 8 1/2" centers.
- A theft proof base allows the grill to attach to the pipe and to rotate a full 360 degrees.
- All joints are continuously welded.
- All exposed corners are chamfered for safety.
- Standard finish is a non-toxic black powder coat.
- Some assembly required.