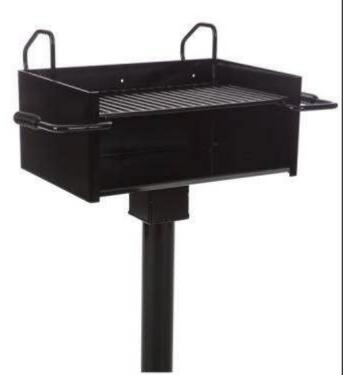

## Fully Adjustable Large Park Grill with Tilt Back Grate, 334 Square Inch Pad and Inground Mount.

- 90 Lbs.
- 334 Total square inch cooking surface.
- Firebox size: 23 3/4"L x 16"D x 10 1/8"H.
- Constructed of 3/16" thick steel (A1011) with an integral ash retention flange and drain holes.
- Grates constructed from  $\frac{1}{2}$ " dia. A36 Steel bars located on 1-1/8" centers.
- The four position theft proof grate adjusts from 3 1/2" to 9" above the firebed.
- Grate handles are constructed from 5/8" dia. A36 steel bars equipped with stay cool spring grips suitable for public use.
- The fully adjustable theft proof grate tilts back for easy cleaning.
- Inground mount post is 3 1/2" dia. x 40" in length.
- Pad mounted post is 3 1/2" dia. x 24" in length. Post mounting plate is 3/16" thick x 10" x 10" and has four holes located on 8 1/2" centers.
- A theft proof base allows the grill to attach to the pipe and to rotate a full 360 degrees.
- Grill design allows grate to lift up and tilt back for ease of cleaning.
- All joints are continuously welded.
- All exposed corners are chamfered for safety.
- Standard finish is a non-toxic black powder coat.
- Some assembly required.