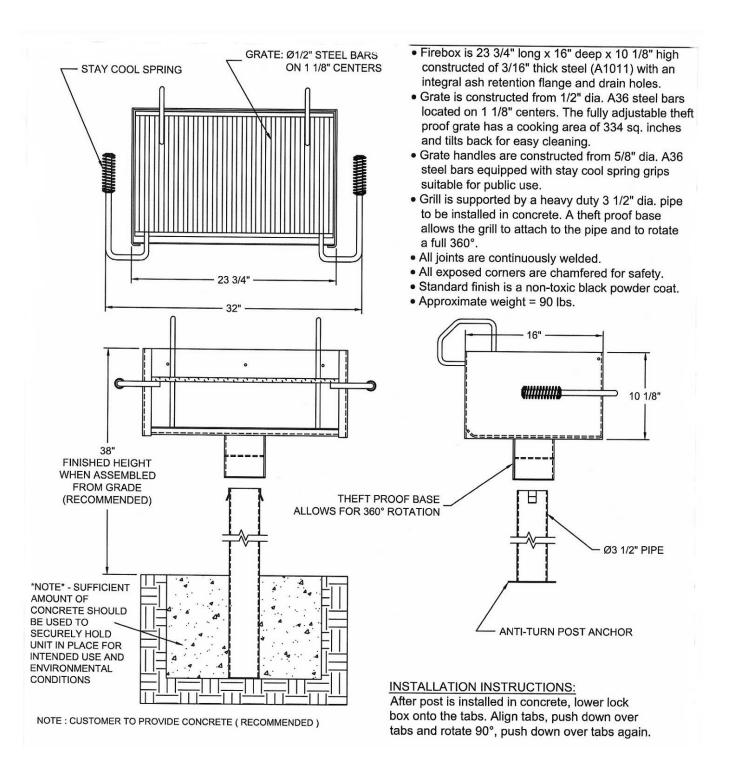

## Fully Adjustable Large Park Grill with Tilt Back Grate, 334 Square Inch Pad and Inground Mount.

- 90 Lbs.
- 334 Total square inch cooking surface.
- Firebox size: 23 3/4"L x 16"D x 10 1/8"H.
- Constructed of 3/16" thick steel (A1011) with an integral ash retention flange and drain holes.
- Grates constructed from  $\frac{1}{2}$ " dia. A36 Steel bars located on 1-1/8" centers.
- The four position theft proof grate adjusts from 3 1/2" to 9" above the firebed.
- Grate handles are constructed from 5/8" dia. A36 steel bars equipped with stay cool spring grips suitable for public use.
- The fully adjustable theft proof grate tilts back for easy cleaning.
- Inground mount post is 3 1/2" dia. x 40" in length.
- Pad mounted post is 3 1/2" dia. x 24" in length. Post mounting plate is 3/16" thick x 10" x 10" and has four holes located on 8 1/2" centers.
- A theft proof base allows the grill to attach to the pipe and to rotate a full 360 degrees.
- Grill design allows grate to lift up and tilt back for ease of cleaning.
- All joints are continuously welded.
- All exposed corners are chamfered for safety.
- Standard finish is a non-toxic black powder coat.
- Some assembly required.