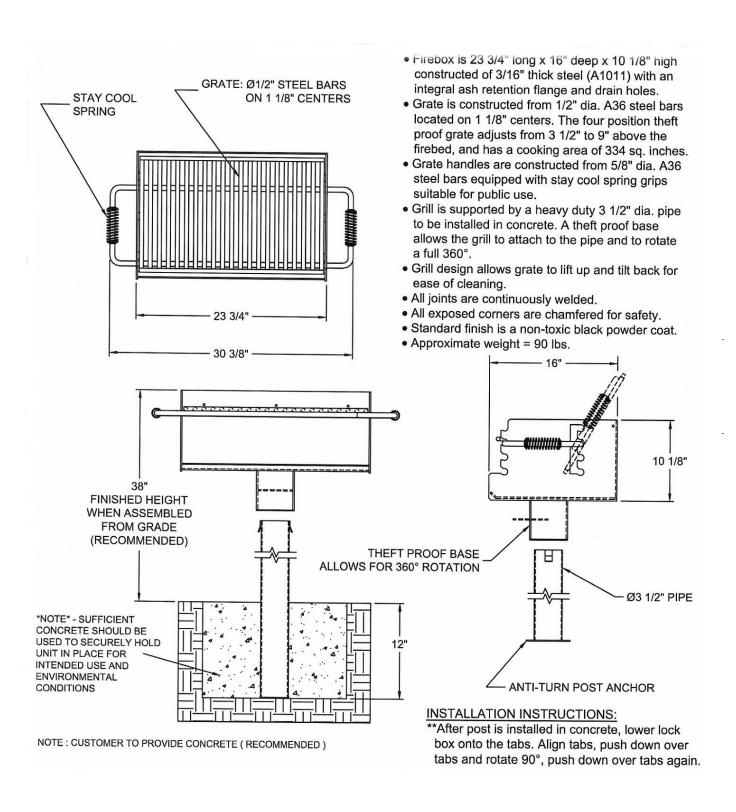

## Large Park Grill with Tilt Back Grate, 334 Square Inch- Pad and Inground Mount.

- 90 Lbs.
- 334 Total square inch cooking surface.
- Firebox size: 23 3/4"L x 16"D x 10 1/8"H.
- Constructed of 3/16" thick steel (A1011) with an integral ash retention flange and drain holes.
- Grates constructed from  $\frac{1}{2}$ " dia. A36 Steel bars located on 1-1/8" centers.
- The four position theft proof grate adjusts from 3 1/2" to 9" above the firebed.
- Grate handles are constructed from 5/8" dia. A36 steel bars equipped with stay cool spring grips suitable for public use.
- Inground mount post is 3 1/2" dia. x 40" in length.
- Pad mounted post is 3 1/2" dia. x 24" in length. Post mounting plate is 3/16" thick x 10" x 10" and has four holes located on 8 1/2" centers.
- A theft proof base allows the grill to attach to the pipe and to rotate a full 360 degrees.
- Grill design allows grate to lift up and tilt back for ease of cleaning.
- All joints are continuously welded.
- All exposed corners are chamfered for safety.
- Standard finish is a non-toxic black powder coat Priced without utility shelf.
- Some assembly required.