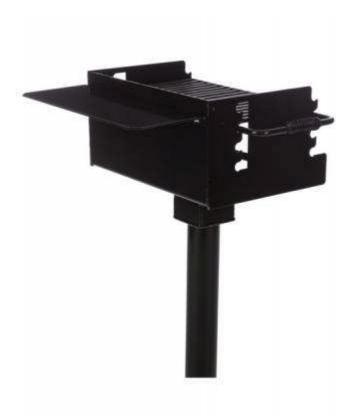

## Large Park Grill with Tilt Back Grate, 334 Square Inch- Pad and Inground Mount.

- 90 Lbs.
- 334 Total square inch cooking surface.
- Firebox size: 23 3/4"L x 16"D x 10 1/8"H.
- Constructed of 3/16" thick steel (A1011) with an integral ash retention flange and drain holes.
- Grates constructed from  $\frac{1}{2}$ " dia. A36 Steel bars located on 1-1/8" centers.
- The four position theft proof grate adjusts from 3 1/2" to 9" above the firebed.
- Grate handles are constructed from 5/8" dia. A36 steel bars equipped with stay cool spring grips suitable for public use.
- Inground mount post is 3 1/2" dia. x 40" in length.
- Pad mounted post is 3 1/2" dia. x 24" in length. Post mounting plate is 3/16" thick x 10" x 10" and has four holes located on 8 1/2" centers.
- A theft proof base allows the grill to attach to the pipe and to rotate a full 360 degrees.
- Grill design allows grate to lift up and tilt back for ease of cleaning.
- All joints are continuously welded.
- All exposed corners are chamfered for safety.
- Standard finish is a non-toxic black powder coat Priced without utility shelf.
- Some assembly required.