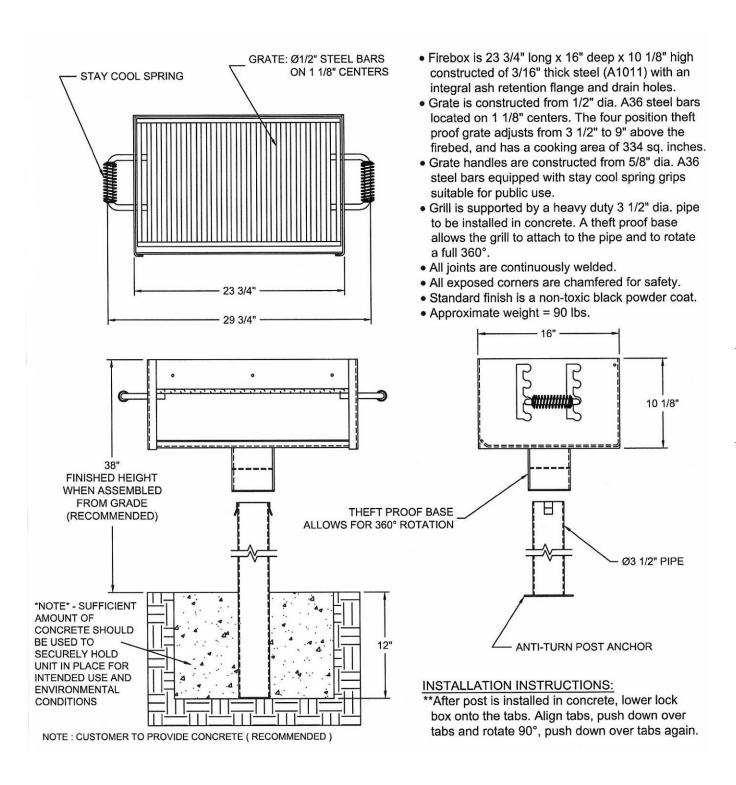

## Large Park Grill, 334 Square Inch Pad and Inground Mount.

- 90 Lbs.
- 334 Total square inch cooking surface.
- Firebox size: 23 3/4"L x 16"D x 10 1/8"H.
- Constructed of 3/16" thick steel (A1011) with an integral ash retention flange and drain holes.
- Grates constructed from  $\frac{1}{2}$ " dia. A36 Steel bars located on 1-1/8" centers.
- The four position theft proof grate adjusts from 3 1/2" to 9" above the firebed.
- Grate handles are constructed from 5/8" dia. A36 steel bars equipped with stay cool spring grips suitable for public use.
- Inground mount post is 3 1/2" dia. x 40" in length.
- Pad mounted post is 3 1/2" dia. x 24" in length. Post mounting plate is 3/16" thick x 10" x 10" and has four holes located on 8 1/2" centers.
- A theft proof base allows the grill to attach to the pipe and to rotate a full 360 degrees.
- All joints are continuously welded.
- All exposed corners are chamfered for safety.
- Standard finish is a non-toxic black powder coat.
- Some assembly required.