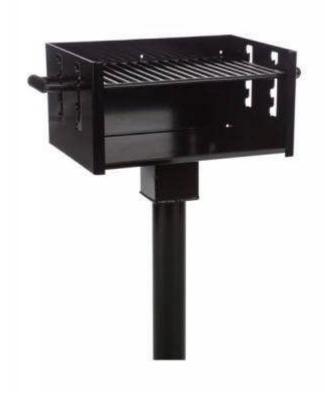

## Large Park Grill, 334 Square Inch Pad and Inground Mount.

- 90 Lbs.
- 334 Total square inch cooking surface.
- Firebox size: 23 3/4"L x 16"D x 10 1/8"H.
- Constructed of 3/16" thick steel (A1011) with an integral ash retention flange and drain holes.
- Grates constructed from  $\frac{1}{2}$ " dia. A36 Steel bars located on 1-1/8" centers.
- The four position theft proof grate adjusts from 3 1/2" to 9" above the firebed.
- Grate handles are constructed from 5/8" dia. A36 steel bars equipped with stay cool spring grips suitable for public use.
- Inground mount post is 3 1/2" dia. x 40" in length.
- Pad mounted post is 3 1/2" dia. x 24" in length. Post mounting plate is 3/16" thick x 10" x 10" and has four holes located on 8 1/2" centers.
- A theft proof base allows the grill to attach to the pipe and to rotate a full 360 degrees.
- All joints are continuously welded.
- All exposed corners are chamfered for safety.
- Standard finish is a non-toxic black powder coat.
- Some assembly required.