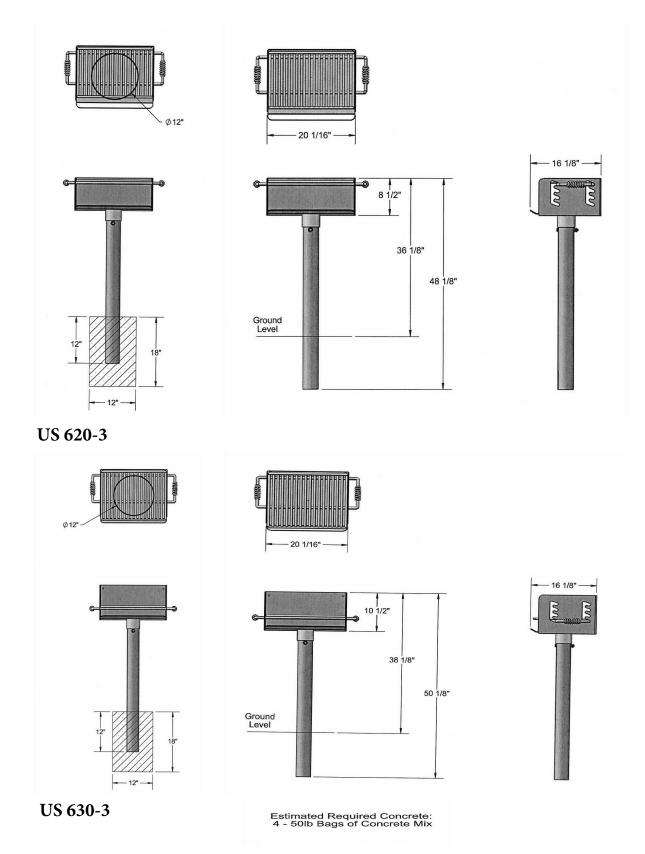

## Adjustable Rotating Park Grill, 280 and 300 Square Inch – Inground Mount.

- 59-83 Lbs.
- 280 Sq. Inch Dimensions: 20"L x 14"D x 8"H.
- 300 Sq. Inch Dimensions: 20"L x 15"D x 10"H.
- Grill rotates 360 degrees.
- 3 1/2" post.
- Also available with utility shelf.
- Cooking grate has cool-coiled handles can be adjust to four different levels.
- All MIG welded 7 gauge base plate with 10 gauge side plate.
- Galvanized iron pipe post inground mount.
- Durable rust resistant high temp. black powder coated firebox.
- Optional hot dipped galvanized firebox.
- Some assembly required.

**Item #:** US 620

| Model Number | Description                                                     |
|--------------|-----------------------------------------------------------------|
| US 620-3     | 280 Square Inches with 3 1/2" O.D. Post. 59 Lbs.                |
| US 620-3-U   | 280 Square Inches with 3 1/2" O.D. Post, Utility Shelf, 73 Lbs. |
| US 630-3     | 300 Square Inches with 3 1/2" O.D. Post. 69 Lbs.                |
| US 6203-3-U  | 300 Square Inches with 3 1/2" O.D. Post, Utility Shelf, 83 Lbs. |