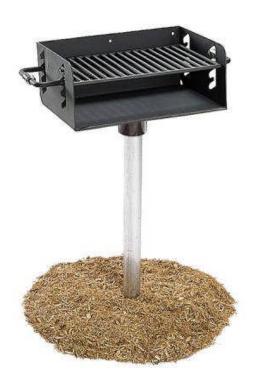

## Adjustable Rotating Park Grill, 280 and 300 Square Inch – Inground Mount.

- 59-83 Lbs.
- 280 Sq. Inch Dimensions: 20"L x 14"D x 8"H.
- 300 Sq. Inch Dimensions: 20"L x 15"D x 10"H.
- Grill rotates 360 degrees.
- 3 1/2" post.
- Also available with utility shelf.
- Cooking grate has cool-coiled handles can be adjust to four different levels.
- All MIG welded 7 gauge base plate with 10 gauge side plate.
- Galvanized iron pipe post inground mount.
- Durable rust resistant high temp. black powder coated firebox.
- Optional hot dipped galvanized firebox.
- Some assembly required.

**Item #:** US 620

| Model Number | Description                                                     |
|--------------|-----------------------------------------------------------------|
| US 620-3     | 280 Square Inches with 3 1/2" O.D. Post. 59 Lbs.                |
| US 620-3-U   | 280 Square Inches with 3 1/2" O.D. Post, Utility Shelf, 73 Lbs. |
| US 630-3     | 300 Square Inches with 3 1/2" O.D. Post. 69 Lbs.                |
| US 6203-3-U  | 300 Square Inches with 3 1/2" O.D. Post, Utility Shelf, 83 Lbs. |