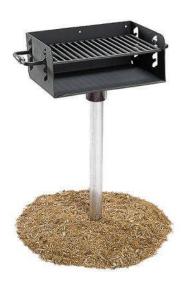

## Adjusting Rotating Grill, 280 and 300 Square Inch Cooking Surface- Surface Mount.

- 52 84 Lbs.
- 280 and 300 Total square inch cooking surface.
- Firebox size: 280 Sq. Inch: 20"L x 14"D x 8"H.
  300 Sq. Inch: 20"L x 15"D x 10"H.
- Grill rotates a full 360 degrees.
- 2 3/8" and 3 1/2" posts available.
- Also available with utility shelf.
- Cooking grate has cool coil handles and can be adjusted to four different levels.
- All MIG welded 7 gauge base plate with 10 gauge side plate.
- Galvanized iron pipe post. Inground mount.
- Durable rust resistant high temp black powder coated firebox.
- ADA, surface mounted and inground mounted versions available.
- Optional hot dipped galvanized firebox and utility shelf.
- Some assembly required.

Item #: US 620SM

US 620SM-3 280 Sq. Inch Grill - Surface Mount. US 630SM-3 300 Sq. Inch Grill - Surface Mount.

US 620SM-3

US 630SM-3

National Outdoor Furniture 1210 W. Main Street #296 Riverhead, N.Y. 11901 PHONE (888) 663-4621 E-MAIL nofinc1@gmail.com