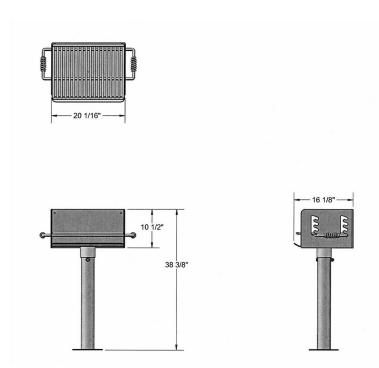

## Adjusting Rotating Grill, 280 and 300 Square Inch Cooking Surface- Surface Mount.

- 52 84 Lbs.
- 280 and 300 Total square inch cooking surface.
- Firebox size: 280 Sq. Inch: 20"L x 14"D x 8"H.
  300 Sq. Inch: 20"L x 15"D x 10"H.
- Grill rotates a full 360 degrees.
- 2 3/8" and 3 1/2" posts available.
- Also available with utility shelf.
- Cooking grate has cool coil handles and can be adjusted to four different levels.
- All MIG welded 7 gauge base plate with 10 gauge side plate.
- Galvanized iron pipe post. Inground mount.
- Durable rust resistant high temp black powder coated firebox.
- ADA, surface mounted and inground mounted versions available.
- Optional hot dipped galvanized firebox and utility shelf.
- Some assembly required.

Item #: US 620SM

US 620SM-3 280 Sq. Inch Grill - Surface Mount. US 630SM-3 300 Sq. Inch Grill - Surface Mount.

US 620SM-3

US 630SM-3

National Outdoor Furniture 1210 W. Main Street #296 Riverhead, N.Y. 11901 PHONE (888) 663-4621 E-MAIL nofinc1@gmail.com