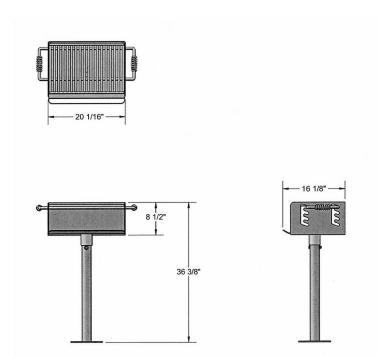

## Adjusting Rotating Grill, 280 and 300 Square Inch Cooking Surface- Surface Mount.

- 52 84 Lbs.
- 280 and 300 Total square inch cooking surface.
- Firebox size: 280 Sq. Inch: 20"L x 14"D x 8"H.
  300 Sq. Inch: 20"L x 15"D x 10"H.
- Grill rotates a full 360 degrees.
- 2 3/8" and 3 1/2" posts available.
- Also available with utility shelf.
- Cooking grate has cool coil handles and can be adjusted to four different levels.
- All MIG welded 7 gauge base plate with 10 gauge side plate.
- Galvanized iron pipe post. Inground mount.
- Durable rust resistant high temp black powder coated firebox.
- ADA, surface mounted and inground mounted versions available.
- Optional hot dipped galvanized firebox and utility shelf.
- Some assembly required.

Item #: US 620SM

US 620SM-3 280 Sq. Inch Grill - Surface Mount. US 630SM-3 300 Sq. Inch Grill - Surface Mount.

US 620SM-3

US 630SM-3

National Outdoor Furniture 1210 W. Main Street #296 Riverhead, N.Y. 11901 PHONE (888) 663-4621 E-MAIL nofinc1@gmail.com