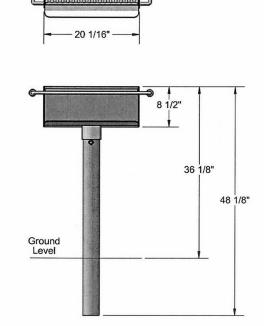

## Rotating Grill, 280 Square Inch, Flip Back Adjustable Grates - Inground Mount.

- 280 Total square inch cooking surface.
- Firebox size: 20"L x 14"D x 8"H.
- Grill rotates a full 360 degrees.
- Cooking grate has cool-coil handles and can be adjusted to four different levels.
- Grates flip back for easy cleanup and fire building.
- All MIG welded 7 gauge base plate with 10 gauge side plate.
- Galvanized iron pipe post. Inground mount.
- Durable rust resistant high temp black powder coated firebox..
- Optional hot dipped galvanized firebox and utility shelf.
- Some assembly required.

Item #: US 616

| Model Number | Description                                    |
|--------------|------------------------------------------------|
| US 616-3     | Grill with 3 1/2" O.D. Post, 59 Lbs., Inground |
|              | Mount.                                         |
| US 616-3-U   | Grill with 3 1/2" O.D. Post and Utility Shelf  |
|              | 73 Lbs., Inground Mount.                       |