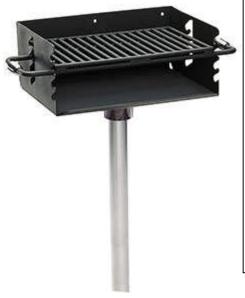

## Rotating Grill, 280 Square Inch, Flip Back Adjustable Grates - Inground Mount.

- 280 Total square inch cooking surface.
- Firebox size: 20"L x 14"D x 8"H.
- Grill rotates a full 360 degrees.
- Cooking grate has cool-coil handles and can be adjusted to four different levels.
- Grates flip back for easy cleanup and fire building.
- All MIG welded 7 gauge base plate with 10 gauge side plate.
- Galvanized iron pipe post. Inground mount.
- Durable rust resistant high temp black powder coated firebox..
- Optional hot dipped galvanized firebox and utility shelf.
- Some assembly required.

Item #: US 616

| Model Number | Description                                    |
|--------------|------------------------------------------------|
| US 616-3     | Grill with 3 1/2" O.D. Post, 59 Lbs., Inground |
|              | Mount.                                         |
| US 616-3-U   | Grill with 3 1/2" O.D. Post and Utility Shelf  |
|              | 73 Lbs., Inground Mount.                       |