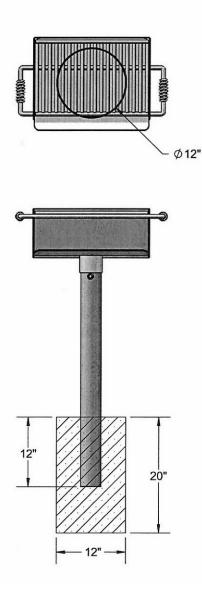

## Rotating Grill, 280 Square Inch, Flip Back Adjustable Grates - Inground Mount.

- 280 Total square inch cooking surface.
- Firebox size: 20"L x 14"D x 8"H.
- Grill rotates a full 360 degrees.
- Cooking grate has cool-coil handles and can be adjusted to four different levels.
- Grates flip back for easy cleanup and fire building.
- All MIG welded 7 gauge base plate with 10 gauge side plate.
- Galvanized iron pipe post. Inground mount.
- Durable rust resistant high temp black powder coated firebox..
- Optional hot dipped galvanized firebox and utility shelf.
- Some assembly required.

Item #: US 616

| Model Number | Description                                    |
|--------------|------------------------------------------------|
| US 616-3     | Grill with 3 1/2" O.D. Post, 59 Lbs., Inground |
|              | Mount.                                         |
| US 616-3-U   | Grill with 3 1/2" O.D. Post and Utility Shelf  |
|              | 73 Lbs., Inground Mount.                       |