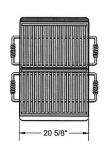

## Dual Grate Grill, 550 Sq. Inch - Inground & Surface Mount.

- 130 Lbs.
- 550 Total square inch cooking surface.
- Firebox size: 20"L x 28"D x 8"H.
- Cooking grate has cool coiled handles and can be adjusted to four different levels.
- All MIG welded.
- 2 3/8" Galvanized iron post.
- Durable high temp black powder coated firebox.
- Durable rust resistant high temp black powder coated firebox.
- Surface mounted and inground mounted versions available.
- Optional hot dipped galvanized firebox and utility shelf.
- Some assembly required.