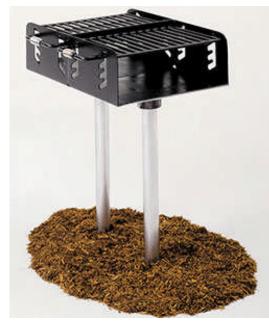

## Dual Grate Grill, 550 Sq. Inch - Inground & Surface Mount.

- 130 Lbs.
- 550 Total square inch cooking surface.
- Firebox size: 20"L x 28"D x 8"H.
- Cooking grate has cool coiled handles and can be adjusted to four different levels.
- All MIG welded.
- 2 3/8" Galvanized iron post.
- Durable high temp black powder coated firebox.
- Durable rust resistant high temp black powder coated firebox.
- Surface mounted and inground mounted versions available.
- Optional hot dipped galvanized firebox and utility shelf.
- Some assembly required.

Item #: US 650

| Model Number | Description                                     |
|--------------|-------------------------------------------------|
| US 650       | Grill with 2 3/8" O.D. Post, 130 Lbs., Inground |
|              | Mount.                                          |
| US 650SM     | Grill with 2 3/8" O.D. Post, 130 Lbs., Surface  |
|              | Mount.                                          |
| US 650-U-3   | Grill with 2 3/8" O.D. Post, 130 Lbs., With     |
|              | Utility Shelf, Inground Mount.                  |