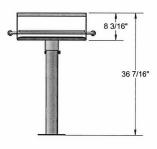

## Dual Grate Grill, 550 Sq. Inch - Inground & Surface Mount.

- 130 Lbs.
- 550 Total square inch cooking surface.
- Firebox size: 20"L x 28"D x 8"H.
- Cooking grate has cool coiled handles and can be adjusted to four different levels.
- All MIG welded.
- 2 3/8" Galvanized iron post.
- Durable high temp black powder coated firebox.
- Durable rust resistant high temp black powder coated firebox.
- Surface mounted and inground mounted versions available.
- Optional hot dipped galvanized firebox and utility shelf.
- Some assembly required.

Item #: US 650

| Model Number | Description                                     |
|--------------|-------------------------------------------------|
| US 650       | Grill with 2 3/8" O.D. Post, 130 Lbs., Inground |
|              | Mount.                                          |
| US 650SM     | Grill with 2 3/8" O.D. Post, 130 Lbs., Surface  |
|              | Mount.                                          |
| US 650-U-3   | Grill with 2 3/8" O.D. Post, 130 Lbs., With     |
|              | Utility Shelf, Inground Mount.                  |