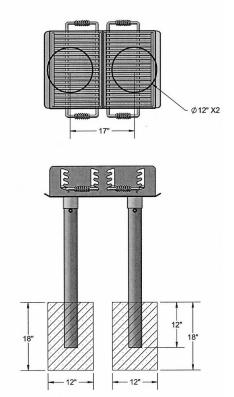

## Dual Grate Grill, 550 Sq. Inch - Inground & Surface Mount.

- 130 Lbs.
- 550 Total square inch cooking surface.
- Firebox size: 20"L x 28"D x 8"H.
- Cooking grate has cool coiled handles and can be adjusted to four different levels.
- All MIG welded.
- 2 3/8" Galvanized iron post.
- Durable high temp black powder coated firebox.
- Durable rust resistant high temp black powder coated firebox.
- Surface mounted and inground mounted versions available.
- Optional hot dipped galvanized firebox and utility shelf.
- Some assembly required.

Item #: US 650

| Model Number | Description                                     |
|--------------|-------------------------------------------------|
| US 650       | Grill with 2 3/8" O.D. Post, 130 Lbs., Inground |
|              | Mount.                                          |
| US 650SM     | Grill with 2 3/8" O.D. Post, 130 Lbs., Surface  |
|              | Mount.                                          |
| US 650-U-3   | Grill with 2 3/8" O.D. Post, 130 Lbs., With     |
|              | Utility Shelf, Inground Mount.                  |