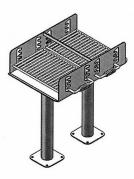

Item #: US 650

| Model Number | Description                                     |
|--------------|-------------------------------------------------|
| US 650       | Grill with 2 3/8" O.D. Post, 130 Lbs., Inground |
|              | Mount.                                          |
| US 650SM     | Grill with 2 3/8" O.D. Post, 130 Lbs., Surface  |
|              | Mount.                                          |
| US 650-U-3   | Grill with 2 3/8" O.D. Post, 130 Lbs., With     |
|              | Utility Shelf, Inground Mount.                  |