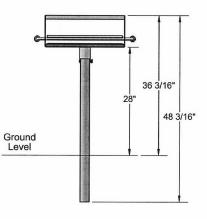

## Dual Grate Grill, 550 Sq. Inch - Inground & Surface Mount.

- 130 Lbs.
- 550 Total square inch cooking surface.
- Firebox size: 20"L x 28"D x 8"H.
- Cooking grate has cool coiled handles and can be adjusted to four different levels.
- All MIG welded.
- 2 3/8" Galvanized iron post.
- Durable high temp black powder coated firebox.
- Durable rust resistant high temp black powder coated firebox.
- Surface mounted and inground mounted versions available.
- Optional hot dipped galvanized firebox and utility shelf.
- Some assembly required.

Item #: US 650

| Model Number | Description                                     |
|--------------|-------------------------------------------------|
| US 650       | Grill with 2 3/8" O.D. Post, 130 Lbs., Inground |
|              | Mount.                                          |
| US 650SM     | Grill with 2 3/8" O.D. Post, 130 Lbs., Surface  |
|              | Mount.                                          |
| US 650-U-3   | Grill with 2 3/8" O.D. Post, 130 Lbs., With     |
|              | Utility Shelf, Inground Mount.                  |