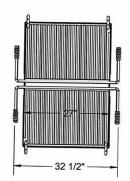

## Commercial Grill - Surface and Inground Mount.

- 210 Lbs.
- 1064 Total square inch cooking surface.
- Firebox size: 28"L x 36"D x 10"H.
- Double flip back cooking grates for easy cleaning.
- All MIG welded 7 gauge base plate with 10 gauge side plate.
- 4" Square post with "gussets for additional support.
- Durable high temp black powder coated firebox.
- Durable rust resistant high temp black powder coated firebox.
- Surface mounted and inground mounted versions available.
- Some assembly required.

Item #: US 627

US 627 210 Lbs. 4" Post - Inground Mount. US 627SM 210 Lbs. 4" Post - Surface Mount.

US 627

**US 627SM** 

National Outdoor Furniture 1210 W. Main Street #296 Riverhead, N.Y. 11901 PHONE (888) 663-4621 E-MAIL nofinc1@gmail.com