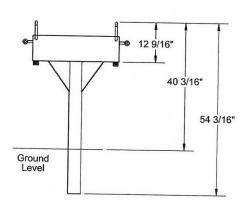

## Commercial Grill - Surface and Inground Mount.

- 210 Lbs.
- 1064 Total square inch cooking surface.
- Firebox size: 28"L x 36"D x 10"H.
- Double flip back cooking grates for easy cleaning.
- All MIG welded 7 gauge base plate with 10 gauge side plate.
- 4" Square post with "gussets for additional support.
- Durable high temp black powder coated firebox.
- Durable rust resistant high temp black powder coated firebox.
- Surface mounted and inground mounted versions available.
- Some assembly required.

Item #: US 627

US 627 210 Lbs. 4" Post - Inground Mount. US 627SM 210 Lbs. 4" Post - Surface Mount.

US 627

**US 627SM** 

National Outdoor Furniture 1210 W. Main Street #296 Riverhead, N.Y. 11901 PHONE (888) 663-4621 E-MAIL nofinc1@gmail.com