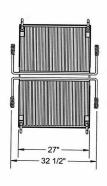

## Commercial Grill - Surface and Inground Mount.

- 210 Lbs.
- 1064 Total square inch cooking surface.
- Firebox size: 28"L x 36"D x 10"H.
- Double flip back cooking grates for easy cleaning.
- All MIG welded 7 gauge base plate with 10 gauge side plate.
- 4" Square post with "gussets for additional support.
- Durable high temp black powder coated firebox.
- Durable rust resistant high temp black powder coated firebox.
- Surface mounted and inground mounted versions available.
- Some assembly required.

Item #: US 627

US 627 210 Lbs. 4" Post - Inground Mount. US 627SM 210 Lbs. 4" Post - Surface Mount.

US 627

**US 627SM** 

National Outdoor Furniture 1210 W. Main Street #296 Riverhead, N.Y. 11901 PHONE (888) 663-4621 E-MAIL nofinc1@gmail.com