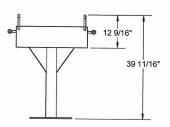

## Commercial Grill - Surface and Inground Mount.

- 210 Lbs.
- 1064 Total square inch cooking surface.
- Firebox size: 28"L x 36"D x 10"H.
- Double flip back cooking grates for easy cleaning.
- All MIG welded 7 gauge base plate with 10 gauge side plate.
- 4" Square post with "gussets for additional support.
- Durable high temp black powder coated firebox.
- Durable rust resistant high temp black powder coated firebox.
- Surface mounted and inground mounted versions available.
- Some assembly required.

Item #: US 627

US 627 210 Lbs. 4" Post - Inground Mount. US 627SM 210 Lbs. 4" Post - Surface Mount.

US 627

**US 627SM** 

National Outdoor Furniture 1210 W. Main Street #296 Riverhead, N.Y. 11901 PHONE (888) 663-4621 E-MAIL nofinc1@gmail.com