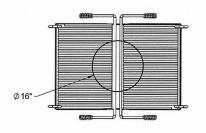

## Commercial Grill - Surface and Inground Mount.

- 210 Lbs.
- 1064 Total square inch cooking surface.
- Firebox size: 28"L x 36"D x 10"H.
- Double flip back cooking grates for easy cleaning.
- All MIG welded 7 gauge base plate with 10 gauge side plate.
- 4" Square post with "gussets for additional support.
- Durable high temp black powder coated firebox.
- Durable rust resistant high temp black powder coated firebox.
- Surface mounted and inground mounted versions available.
- Some assembly required.

Item #: US 627

US 627 210 Lbs. 4" Post - Inground Mount. US 627SM 210 Lbs. 4" Post - Surface Mount.

US 627

**US 627SM** 

National Outdoor Furniture 1210 W. Main Street #296 Riverhead, N.Y. 11901 PHONE (888) 663-4621 E-MAIL nofinc1@gmail.com