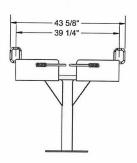

## Commercial Grill - Surface and Inground Mount.

- 210 Lbs.
- 1064 Total square inch cooking surface.
- Firebox size: 28"L x 36"D x 10"H.
- Double flip back cooking grates for easy cleaning.
- All MIG welded 7 gauge base plate with 10 gauge side plate.
- 4" Square post with "gussets for additional support.
- Durable high temp black powder coated firebox.
- Durable rust resistant high temp black powder coated firebox.
- Surface mounted and inground mounted versions available.
- Some assembly required.

Item #: US 627

US 627 210 Lbs. 4" Post - Inground Mount. US 627SM 210 Lbs. 4" Post - Surface Mount.

US 627

**US 627SM** 

National Outdoor Furniture 1210 W. Main Street #296 Riverhead, N.Y. 11901 PHONE (888) 663-4621 E-MAIL nofinc1@gmail.com