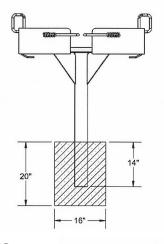

## Commercial Grill - Surface and Inground Mount.

- 210 Lbs.
- 1064 Total square inch cooking surface.
- Firebox size: 28"L x 36"D x 10"H.
- Double flip back cooking grates for easy cleaning.
- All MIG welded 7 gauge base plate with 10 gauge side plate.
- 4" Square post with "gussets for additional support.
- Durable high temp black powder coated firebox.
- Durable rust resistant high temp black powder coated firebox.
- Surface mounted and inground mounted versions available.
- Some assembly required.

Item #: US 627

US 627 210 Lbs. 4" Post - Inground Mount. US 627SM 210 Lbs. 4" Post - Surface Mount.

US 627

**US 627SM** 

National Outdoor Furniture 1210 W. Main Street #296 Riverhead, N.Y. 11901 PHONE (888) 663-4621 E-MAIL nofinc1@gmail.com