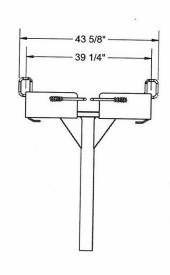

## Commercial Grill - Surface and Inground Mount.

- 210 Lbs.
- 1064 Total square inch cooking surface.
- Firebox size: 28"L x 36"D x 10"H.
- Double flip back cooking grates for easy cleaning.
- All MIG welded 7 gauge base plate with 10 gauge side plate.
- 4" Square post with "gussets for additional support.
- Durable high temp black powder coated firebox.
- Durable rust resistant high temp black powder coated firebox.
- Surface mounted and inground mounted versions available.
- Some assembly required.

Item #: US 627

US 627 210 Lbs. 4" Post - Inground Mount. US 627SM 210 Lbs. 4" Post - Surface Mount.

US 627

**US 627SM** 

National Outdoor Furniture 1210 W. Main Street #296 Riverhead, N.Y. 11901 PHONE (888) 663-4621 E-MAIL nofinc1@gmail.com