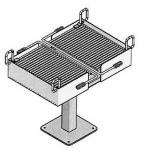

## Commercial Grill - Surface and Inground Mount.

- 210 Lbs.
- 1064 Total square inch cooking surface.
- Firebox size: 28"L x 36"D x 10"H.
- Double flip back cooking grates for easy cleaning.
- All MIG welded 7 gauge base plate with 10 gauge side plate.
- 4" Square post with "gussets for additional support.
- Durable high temp black powder coated firebox.
- Durable rust resistant high temp black powder coated firebox.
- Surface mounted and inground mounted versions available.
- Some assembly required.

Item #: US 627

US 627 210 Lbs. 4" Post - Inground Mount. US 627SM 210 Lbs. 4" Post - Surface Mount.

US 627

**US 627SM** 

National Outdoor Furniture 1210 W. Main Street #296 Riverhead, N.Y. 11901 PHONE (888) 663-4621 E-MAIL nofinc1@gmail.com