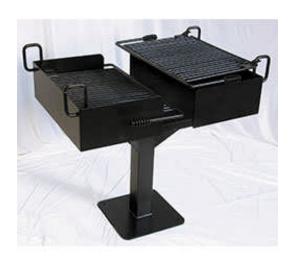

## Commercial Grill - Surface and Inground Mount.

- 210 Lbs.
- 1064 Total square inch cooking surface.
- Firebox size: 28"L x 36"D x 10"H.
- Double flip back cooking grates for easy cleaning.
- All MIG welded 7 gauge base plate with 10 gauge side plate.
- 4" Square post with "gussets for additional support.
- Durable high temp black powder coated firebox.
- Durable rust resistant high temp black powder coated firebox.
- Surface mounted and inground mounted versions available.
- Some assembly required.

Item #: US 627

US 627 210 Lbs. 4" Post - Inground Mount. US 627SM 210 Lbs. 4" Post - Surface Mount.

US 627

**US 627SM** 

National Outdoor Furniture 1210 W. Main Street #296 Riverhead, N.Y. 11901 PHONE (888) 663-4621 E-MAIL nofinc1@gmail.com