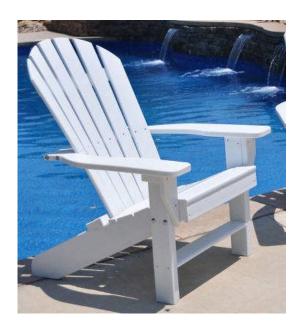

## Seaside Adirondack Chair.

- 53 lbs.
- Dimensions: 31 1/4"H x 30 1/8"D.
- Seat is 21"W x 18 3/4"D x 16 1/2"H
- Built with sturdy 2" x 4" commercial grade construction.
- Traditional adirondack chair style.
- Made with a 6 slatted configuration to the back.
- The entire chair is made from 100% recycled resinwood slats.
- Includes a UV protectant.
- Marine grade stainless steel.
- Available in cedar, gray, green, red and white.
- Maintenance free.
- Some assembly required.