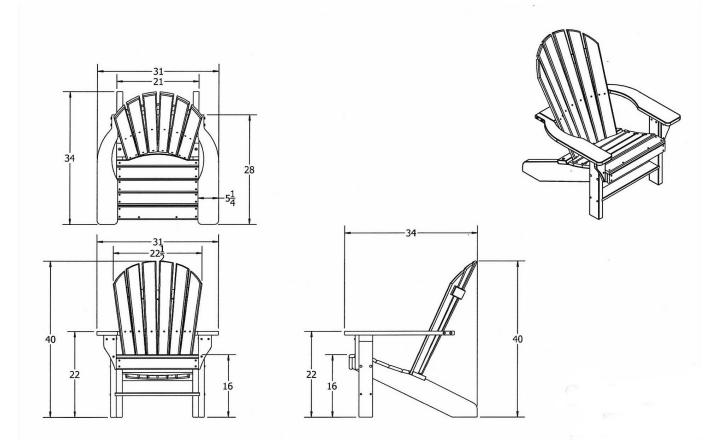

## Seaside Adirondack Chair.

- 53 lbs.
- Dimensions: 31 1/4"H x 30 1/8"D.
- Seat is 21"W x 18 3/4"D x 16 1/2"H
- Built with sturdy 2" x 4" commercial grade construction.
- Traditional adirondack chair style.
- Made with a 6 slatted configuration to the back.
- The entire chair is made from 100% recycled resinwood slats.
- Includes a UV protectant.
- Marine grade stainless steel.
- Available in cedar, gray, green, red and white.
- Maintenance free.
- Some assembly required.