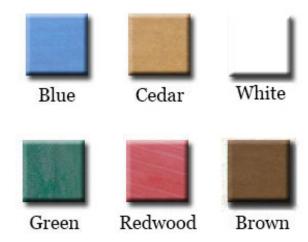

## **Resinwood Slat Colors**

National Outdoor Furniture 1210 W. Main Street #296 Riverhead, N.Y. 11901 PHONE (888) 663-4621 E-MAIL nofinc1@gmail.com

www.nationaloutdoorfurniture.com