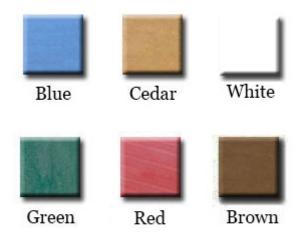

## **Resinwood Slat Colors**

National Outdoor Furniture 1210 W. Main Street #296 Riverhead, N.Y. 11901 PHONE (888) 663-4621 E-MAIL nofinc1@gmail.com

www.nationaloutdoorfurniture.com