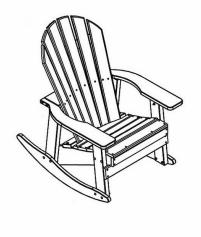

## **Charleston Adirondack Rocker**

- 75 lbs.
- Dimensions: 40 1/4"H x 31"W x 35 7/8"D.
- Seat is 21"W.
- Traditional adirondack chair style.
- Made with a 6 slatted configuration to the back.
- The entire chair is made from 100% recycled resinwood slats.
- Includes a UV protectant.
- Marine grade stainless steel.
- Available in cedar, gray, green, red and white.
- Maintenance free.
- Some assembly required.