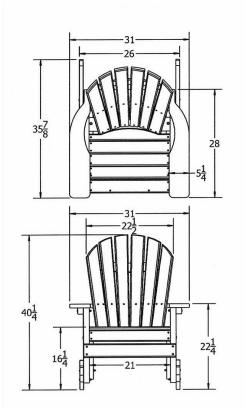

## **Charleston Adirondack Rocker**

- 75 lbs.
- Dimensions: 40 1/4"H x 31"W x 35 7/8"D.
- Seat is 21"W.
- Traditional adirondack chair style.
- Made with a 6 slatted configuration to the back.
- The entire chair is made from 100% recycled resinwood slats.
- Includes a UV protectant.
- Marine grade stainless steel.
- Available in cedar, gray, green, red and white.
- Maintenance free.
- Some assembly required.