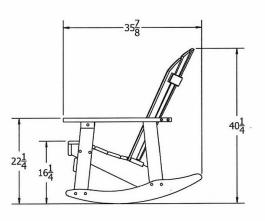

## **Charleston Adirondack Rocker**

- 75 lbs.
- Dimensions: 40 1/4"H x 31"W x 35 7/8"D.
- Seat is 21"W.
- Traditional adirondack chair style.
- Made with a 6 slatted configuration to the back.
- The entire chair is made from 100% recycled resinwood slats.
- Includes a UV protectant.
- Marine grade stainless steel.
- Available in cedar, gray, green, red and white.
- Maintenance free.
- Some assembly required.