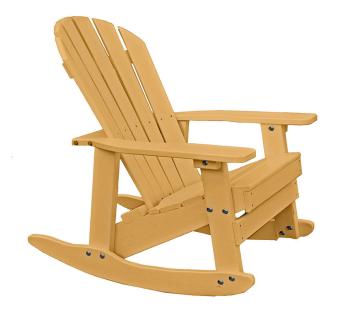

## **Charleston Adirondack Rocker**

- 75 lbs.
- Dimensions: 40 1/4"H x 31"W x 35 7/8"D.
- Seat is 21"W.
- Traditional adirondack chair style.
- Made with a 6 slatted configuration to the back.
- The entire chair is made from 100% recycled resinwood slats.
- Includes a UV protectant.
- Marine grade stainless steel.
- Available in cedar, gray, green, red and white.
- Maintenance free.
- Some assembly required.