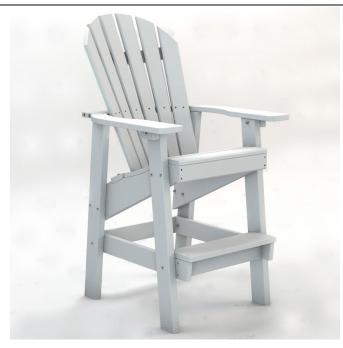

## Clearwater Adirondack Chair.

- 53 lbs.
- Dimensions: 53 5/8"H x 31"W x 35 1/2"D.
- Seat is 21"W.
- Built with varoius sized recycled plastic resinwood slats.
- Traditional adirondack chair style.
- Made with a 6 slatted configuration to the back.•
- Includes a UV protectant.
- Marine grade stainless steel.
- Available in cedar, gray, green, red and white.
- Maintenance free.
- Some assembly required.

## **Item# JP PBADCLR**