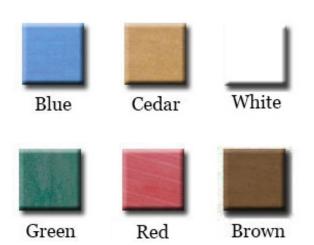

## Resinwood Slat Colors

National Outdoor Furniture 1210 W. Main Street #296 Riverhead, N.Y. 11901 PHONE (888) 663-4621 E-MAIL nofinc1@gmail.com

www.national outdoor furniture.com

## Clearwater Adirondack Chair.

- 53 lbs.
- Dimensions: 53 5/8"H x 31"W x 35 1/2"D.
- Seat is 21"W.
- Built with varoius sized recycled plastic resinwood slats.
- Traditional adirondack chair style.
- Made with a 6 slatted configuration to the back.•
- Includes a UV protectant.
- Marine grade stainless steel.
- Available in cedar, gray, green, red and white.
- Maintenance free.
- Some assembly required.