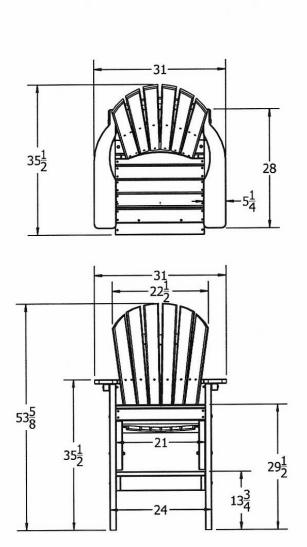

## Clearwater Adirondack Chair.

- 53 lbs.
- Dimensions: 53 5/8"H x 31"W x 35 1/2"D.
- Seat is 21"W.
- Built with varoius sized recycled plastic resinwood slats.
- Traditional adirondack chair style.
- Made with a 6 slatted configuration to the back.•
- Includes a UV protectant.
- Marine grade stainless steel.
- Available in cedar, gray, green, red and white.
- Maintenance free.
- Some assembly required.

## **Item# JP PBADCLR**