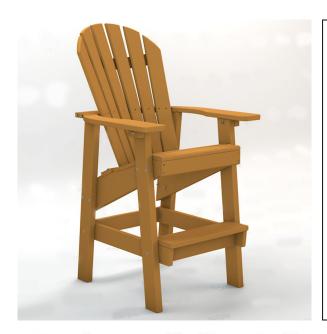

## Clearwater Adirondack Chair.

- 53 lbs.
- Dimensions: 53 5/8"H x 31"W x 35 1/2"D.
- Seat is 21"W.
- Built with varoius sized recycled plastic resinwood slats.
- Traditional adirondack chair style.
- Made with a 6 slatted configuration to the back.•
- Includes a UV protectant.
- Marine grade stainless steel.
- Available in cedar, gray, green, red and white.
- Maintenance free.
- Some assembly required.

## **Item# JP PBADCLR**