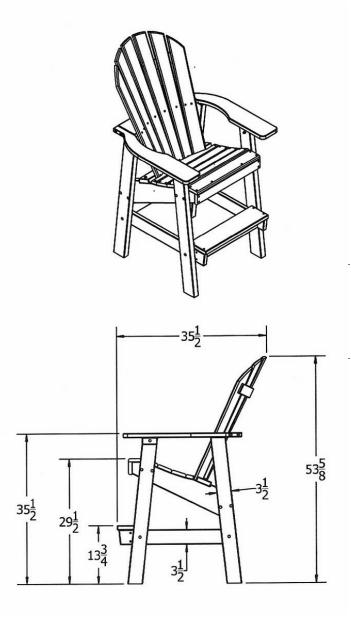

## Clearwater Adirondack Chair.

- 53 lbs.
- Dimensions: 53 5/8"H x 31"W x 35 1/2"D.
- Seat is 21"W.
- Built with varoius sized recycled plastic resinwood slats.
- Traditional adirondack chair style.
- Made with a 6 slatted configuration to the back.•
- Includes a UV protectant.
- Marine grade stainless steel.
- Available in cedar, gray, green, red and white.
- Maintenance free.
- Some assembly required.