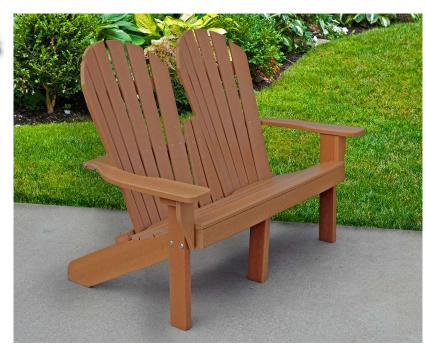

## Riviera Adirondack Bench

- 90 lbs.
- Dimensions: 58"L x 34"D x 40"H.
- Seat is 48"L.
- Built with various sized resinwood slats.
- Traditional adirondack chair style.
- Made with a 6 slatted configuration to the back.
- The entire bench is made from 100% recycled resinwood slats.
- Includes a UV protectant.
- Marine grade stainless steel.
- Available in cedar, gray, green, red and white.
- Maintenance free.
- Some assembly required.