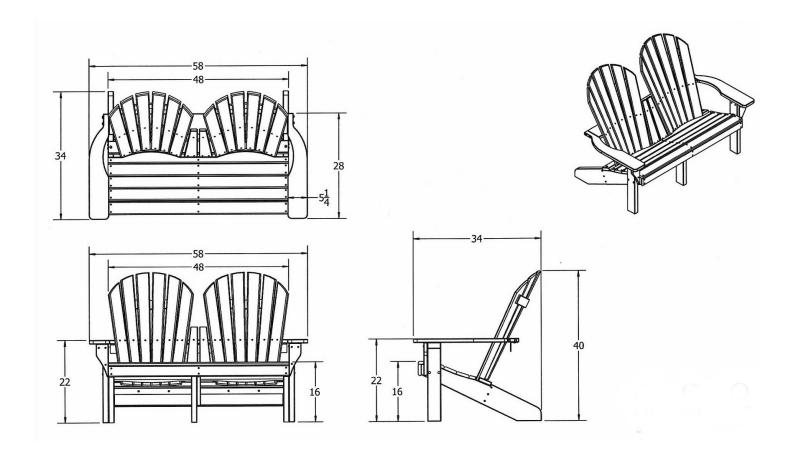

## Riviera Adirondack Bench

- 90 lbs.
- Dimensions: 58"L x 34"D x 40"H.
- Seat is 48"L.
- Built with various sized resinwood slats.
- Traditional adirondack chair style.
- Made with a 6 slatted configuration to the back.
- The entire bench is made from 100% recycled resinwood slats.
- Includes a UV protectant.
- Marine grade stainless steel.
- Available in cedar, gray, green, red and white.
- Maintenance free.
- Some assembly required.