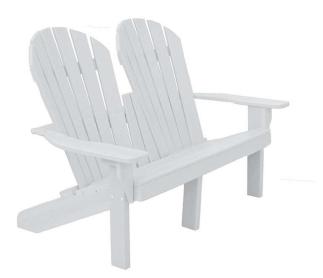

## Riviera Adirondack Bench

- 90 lbs.
- Dimensions: 58"L x 34"D x 40"H.
- Seat is 48"L.
- Built with various sized resinwood slats.
- Traditional adirondack chair style.
- Made with a 6 slatted configuration to the back.
- The entire bench is made from 100% recycled resinwood slats.
- Includes a UV protectant.
- Marine grade stainless steel.
- Available in cedar, gray, green, red and white.
- Maintenance free.
- Some assembly required.

## **Item# JP PBADRIV**