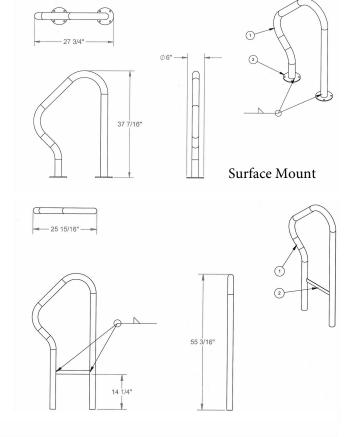

## **Slope Bike Rack**

- 26 and 30.4 Lbs.
- 27 3/4" Wide x 37 7/16" High.
- Heavy walled steel tubing.
- 6" Round .25 plate for surface mounting rack.Zinc rich primer TGIC epoxy powder coating.
- Available in surface (shown) or inground mount.
- Mounting hardware not included.
- One year warranty.

NOF# WC BKSP

| WC BKSPSM | Slope Bike Rack, 26 Lbs. – Surface Mount.    |
|-----------|----------------------------------------------|
| WC BKSPIG | Slope Bike Rack, 30.4 Lbs. – Inground Mount. |