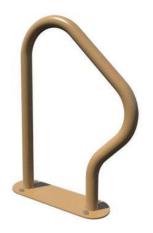

## **Slope Bike Rack**

- 26 and 30.4 Lbs.
- 27 3/4" Wide x 37 7/16" High.
- Heavy walled steel tubing.
- 6" Round .25 plate for surface mounting rack.Zinc rich primer TGIC epoxy powder coating.
- Available in surface (shown) or inground mount.
- Mounting hardware not included.
- One year warranty.