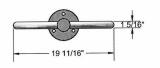

## Ring Bollard Bike Rack

- 19.97 and 22.76 Lbs.
- 17 1/16" Wide x 38" High.
- Heavy walled 3 1/2" O.D. steel tubing.
  Zinc rich primer TGIC epoxy powder coating.
- Available in surface (shown) or inground mount.
- One year warranty.