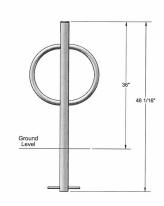

## Ring Bollard Bike Rack

- 19.97 and 22.76 Lbs.
- 17 1/16" Wide x 38" High.
- Heavy walled 3 1/2" O.D. steel tubing.
  Zinc rich primer TGIC epoxy powder coating.
- Available in surface (shown) or inground mount.
- One year warranty.

NOF# WC BKRB

| WC BKRBSM | Ring Bollard Bike Rack, 19.97 Lbs Surface Mount.     |
|-----------|------------------------------------------------------|
| WC BKRBIG | Ring Bollard Bike Rack, 22.76 Lbs. – Inground Mount. |