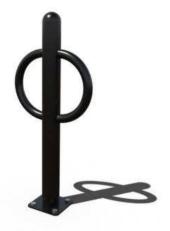

## Ring Bollard Bike Rack

- 19.97 and 22.76 Lbs.
- 17 1/16" Wide x 38" High.
- Heavy walled 3 1/2" O.D. steel tubing.
  Zinc rich primer TGIC epoxy powder coating.
- Available in surface (shown) or inground mount.
- One year warranty.