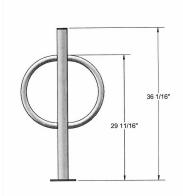

## Ring Bollard Bike Rack

- 19.97 and 22.76 Lbs.
- 17 1/16" Wide x 38" High.
- Heavy walled 3 1/2" O.D. steel tubing.
  Zinc rich primer TGIC epoxy powder coating.
- Available in surface (shown) or inground mount.
- One year warranty.

NOF# WC BKRB

| WC BKRBSM | Ring Bollard Bike Rack, 19.97 Lbs Surface Mount.     |
|-----------|------------------------------------------------------|
| WC BKRBIG | Ring Bollard Bike Rack, 22.76 Lbs. – Inground Mount. |