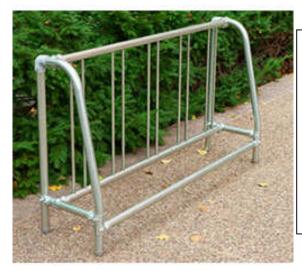

## Traditional Single Sided Bike Rack

- 35 7/8" High x 15 13/16" Deep.
- 1 5/8" O.D. post steel tubing with 5/8" spacers.
- All zinc plated hardware.
- Galvanized only.
- Bike racks are available in 5', 8' and 10' lengths with optional add-ons to extend rack.
- Available in inground, portable or surface mount.
- One year warranty.
- Item #: US 5700

| Model Number | Description                                      |
|--------------|--------------------------------------------------|
| US 5705IG    | 5' Traditional Bike Rack – Inground Mount        |
| US 5705IGAO  | 5' Traditional Bike Rack Add On –Inground Mount  |
| US 5705P     | 5' Traditional Bike Rack –Portable               |
| US 5705PAO   | 5' Traditional Bike Rack Add On –Portable        |
| US 5705SM    | 5' Traditional Bike Rack –Surface Mount.         |
| US 5705SMAO  | 5' Traditional Bike Rack Add On –Surface Mount   |
|              |                                                  |
| US 5708IG    | 8' Traditional Bike Rack – Inground Mount        |
| US 5708IGAO  | 8' Traditional Bike Rack Add On –Inground Mount  |
| US 5708P     | 8' Traditional Bike Rack –Portable               |
| US 5708PAO   | 8' Traditional Bike Rack Add On –Portable        |
| US 5708SM    | 8' Traditional Bike Rack –Surface Mount.         |
| US 5708SMAO  | 8' Traditional Bike Rack Add On –Surface Mount   |
|              |                                                  |
| US 5710IG    | 10' Traditional Bike Rack –Inground Mount        |
| US 5710IGAO  | 10' Traditional Bike Rack Add On –Inground Mount |
| US 5710P     | 10' Traditional Bike Rack –Portable              |
| US 5710PAO   | 10' Traditional Bike Rack Add On –Portable       |
| US 57010SM   | 10' Traditional Bike Rack –Surface Mount.        |
| US 5710SMAO  | 10' Traditional Bike Rack Add On –Surface Mount  |