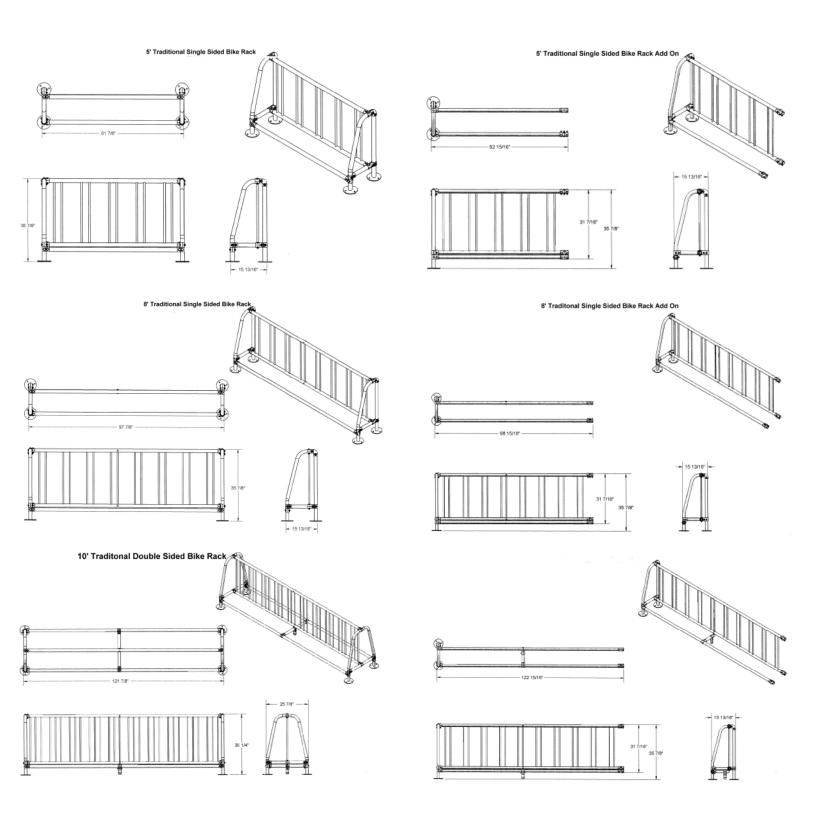

## Traditional Single Sided Bike Rack

- 35 7/8" High x 15 13/16" Deep.
- 1 5/8" O.D. post steel tubing with 5/8" spacers.
- All zinc plated hardware.
- Galvanized only.
- Bike racks are available in 5', 8' and 10' lengths with optional add-ons to extend rack.
- Available in inground, portable or surface mount.
- One year warranty.
- Item #: US 5700

| Model Number | Description                                      |
|--------------|--------------------------------------------------|
| US 5705IG    | 5' Traditional Bike Rack – Inground Mount        |
| US 5705IGAO  | 5' Traditional Bike Rack Add On –Inground Mount  |
| US 5705P     | 5' Traditional Bike Rack –Portable               |
| US 5705PAO   | 5' Traditional Bike Rack Add On –Portable        |
| US 5705SM    | 5' Traditional Bike Rack –Surface Mount.         |
| US 5705SMAO  | 5' Traditional Bike Rack Add On –Surface Mount   |
|              |                                                  |
| US 5708IG    | 8' Traditional Bike Rack – Inground Mount        |
| US 5708IGAO  | 8' Traditional Bike Rack Add On –Inground Mount  |
| US 5708P     | 8' Traditional Bike Rack –Portable               |
| US 5708PAO   | 8' Traditional Bike Rack Add On –Portable        |
| US 5708SM    | 8' Traditional Bike Rack –Surface Mount.         |
| US 5708SMAO  | 8' Traditional Bike Rack Add On –Surface Mount   |
|              |                                                  |
| US 5710IG    | 10' Traditional Bike Rack –Inground Mount        |
| US 5710IGAO  | 10' Traditional Bike Rack Add On –Inground Mount |
| US 5710P     | 10' Traditional Bike Rack –Portable              |
| US 5710PAO   | 10' Traditional Bike Rack Add On –Portable       |
| US 57010SM   | 10' Traditional Bike Rack –Surface Mount.        |
| US 5710SMAO  | 10' Traditional Bike Rack Add On –Surface Mount  |