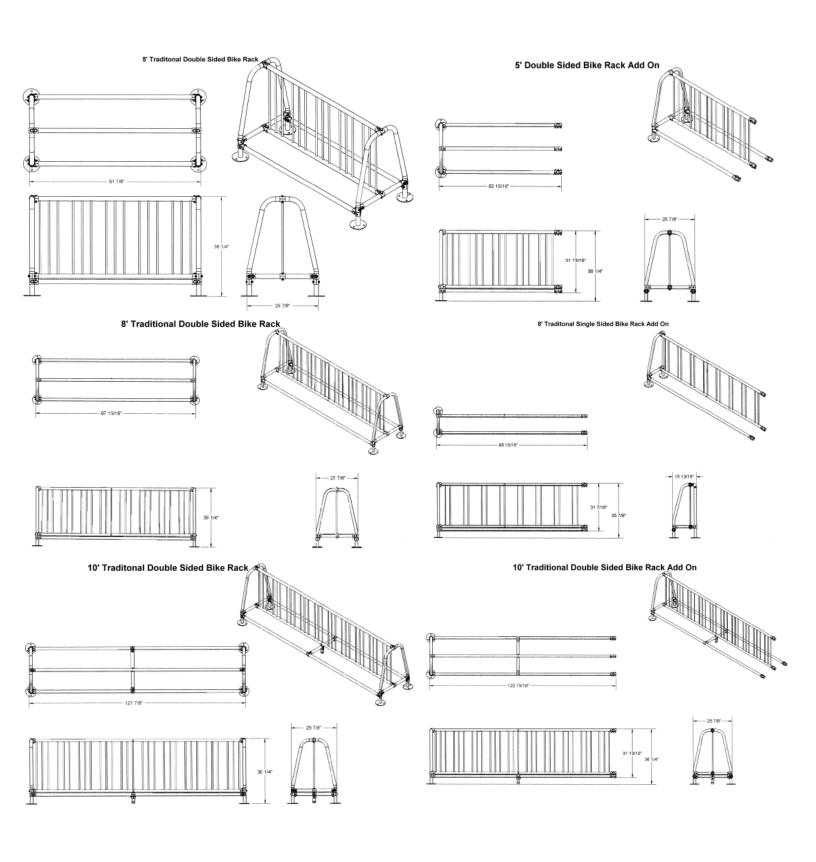

## **Traditional Double Sided Bike Rack**

- 36 1/4"High x 25 7/8" Deep.
- 1 5/8" O.D. post steel tubing with 5/8" spacers.
- All zinc plated hardware.
- Galvanized only.
- Bike racks are available in 5', 8' and 10' lengths with optional add-ons to extend rack.
- Available in inground, portable or surface mount.
- One year warranty.

Item #: US 5900

| Model Number | Description                                                    |
|--------------|----------------------------------------------------------------|
| US 5905IG    | 5' Traditional Double Bike Rack –Inground Mount                |
| US 5905IGAO  | 5' Traditional Double Bike Rack Add On –Inground Mount         |
| US 5905P     | 5' Traditional Double Bike Rack –Portable                      |
| US 5905PAO   | 5' Traditional Double Bike Rack Add On –Portable               |
| US 5905SM    | 5' Traditional Double Bike Rack –Surface Mount.                |
| US 5905SMAO  | 5' Traditional Double Bike Rack Add On –Surface Mount          |
|              |                                                                |
| US 5908IG    | 8' Traditional Double Bike Rack –Inground Mount                |
| US 5908IGAO  | 8' Traditional Double Bike Rack Add On –Inground Mount         |
| US 5908P     | 8' Traditional Double Bike Rack –Portable                      |
| US 5908PAO   | 8' Traditional Double Bike Rack Add On –Portable               |
| US 5908SM    | 8' Traditional Double Bike Rack –Surface Mount.                |
| US 5908SMAO  | 8' Traditional Double Bike Rack Add On –Surface Mount          |
|              |                                                                |
| US 5910IG    | 10' Traditional Double Bike Rack –Inground Mount               |
| US 5910IGAO  | 10' Traditional Double Double Bike Rack Add On –Inground Mount |
| US 5910P     | 10' Traditional Double Bike Rack – Portable                    |
| US 5910PAO   | 10' Traditional Double Bike Rack Add On –Portable              |
| US 5910SM    | 10' Traditional Double Bike Rack –Surface Mount.               |
| US 5910SMAO  | 10' Traditional Double Bike Rack Add On –Surface Mount         |