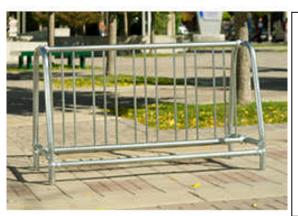

## **Traditional Double Sided Bike Rack**

- 36 1/4"High x 25 7/8" Deep.
- 1 5/8" O.D. post steel tubing with 5/8" spacers.
- All zinc plated hardware.
- Galvanized only.
- Bike racks are available in 5', 8' and 10' lengths with optional add-ons to extend rack.
- Available in inground, portable or surface mount.
- One year warranty.

Item #: US 5900

| Model Number | Description                                                    |
|--------------|----------------------------------------------------------------|
| US 5905IG    | 5' Traditional Double Bike Rack –Inground Mount                |
| US 5905IGAO  | 5' Traditional Double Bike Rack Add On –Inground Mount         |
| US 5905P     | 5' Traditional Double Bike Rack –Portable                      |
| US 5905PAO   | 5' Traditional Double Bike Rack Add On –Portable               |
| US 5905SM    | 5' Traditional Double Bike Rack –Surface Mount.                |
| US 5905SMAO  | 5' Traditional Double Bike Rack Add On –Surface Mount          |
|              |                                                                |
| US 5908IG    | 8' Traditional Double Bike Rack –Inground Mount                |
| US 5908IGAO  | 8' Traditional Double Bike Rack Add On –Inground Mount         |
| US 5908P     | 8' Traditional Double Bike Rack –Portable                      |
| US 5908PAO   | 8' Traditional Double Bike Rack Add On –Portable               |
| US 5908SM    | 8' Traditional Double Bike Rack –Surface Mount.                |
| US 5908SMAO  | 8' Traditional Double Bike Rack Add On –Surface Mount          |
|              |                                                                |
| US 5910IG    | 10' Traditional Double Bike Rack –Inground Mount               |
| US 5910IGAO  | 10' Traditional Double Double Bike Rack Add On –Inground Mount |
| US 5910P     | 10' Traditional Double Bike Rack – Portable                    |
| US 5910PAO   | 10' Traditional Double Bike Rack Add On –Portable              |
| US 5910SM    | 10' Traditional Double Bike Rack –Surface Mount.               |
| US 5910SMAO  | 10' Traditional Double Bike Rack Add On –Surface Mount         |