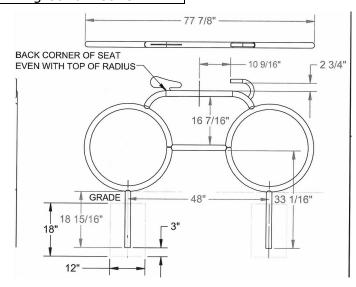

## **Cyclist Bike Rack**

- 50.83 55.62 Lbs.
- 77 7/8" Length x 40 1/4" High.
- Heavy walled 3 1/2" O.D. steel tubing.
- Zinc rich primer TGIC epoxy powder coating.
- Available in surface (shown) or inground mount.
- One year warranty.