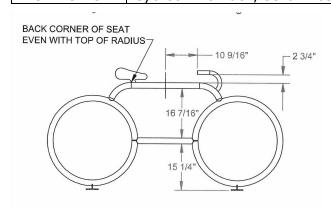

## **Cyclist Bike Rack**

- 50.83 55.62 Lbs.
- 77 7/8" Length x 40 1/4" High.
- Heavy walled 3 1/2" O.D. steel tubing.
- Zinc rich primer TGIC epoxy powder coating.
- Available in surface (shown) or inground mount.
- One year warranty.