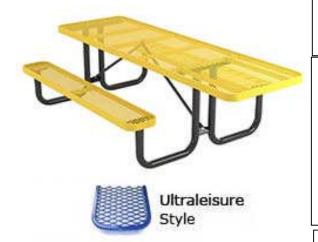

## 8' UltraLeisure Table with (2) 6' Attached Seats, Rounded Corners – ADA/Portable.

- 250 lbs.
- Overall Dim: 96"L x 59 1/2"W x 31"Ht.
- Top and seats are made with plastisol or polyethylene 34" #9
- expanded metal inside a  $1'' \times 17/8'' \times 1/8''$  angle iron frame.
- 2 3/8" O.D. Black zinc coated, powder coated galvanized frame.
- Without umbrella hole.
- centered.
- Surface and inground mounting clamps available.
- Some assembly required.
- Item #: WC UP8ADAPC