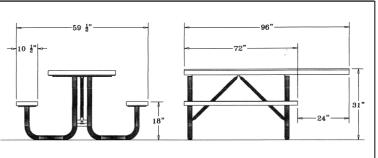

## 6' UltraLeisure Table with (2) 4' Attached Seats, Rounded Corners – ADA/Portable.

- 198 lbs.
- Overall Dim: 72"L x 59 1/2"W x 31"Ht.
- Top and seats are made with polyethylene 3/4" #9
- expanded metal inside a  $1'' \times 17/8'' \times 1/8''$  angle iron frame.
- 2 3/8" O.D. Black zinc coated, powder coated galvanized frame.
- Without umbrella hole.
- •Surface and inground mounting clamps available.
- Some assembly required.
- Item #: WC UP6ADAP

## 8' UltraLeisure Table with (2) 6' Attached Seats, Rounded Corners – ADA/Portable.

- 250 lbs.
- Overall Dim: 96"L x 59 1/2"W x 31"Ht.
- Top and seats are made with plastisol or polyethylene 34" #9
- expanded metal inside a  $1'' \times 17/8'' \times 1/8''$  angle iron frame.
- 2 3/8" O.D. Black zinc coated, powder coated galvanized frame.
- Without umbrella hole.
- centered.
- Surface and inground mounting clamps available.
- Some assembly required.
- Item #: WC UP8ADAPC